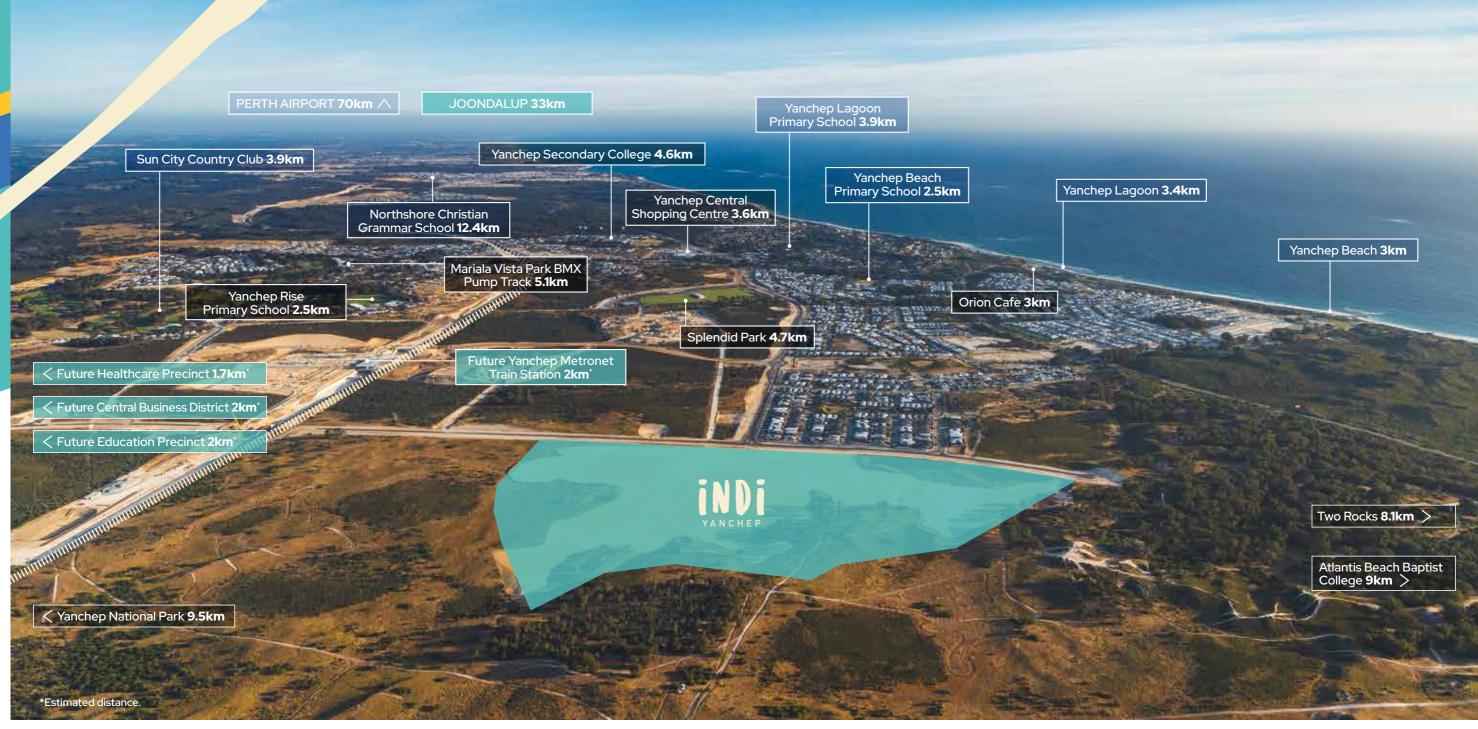

## **AMENITY MAP**

## **CLOSE BY**

- Future Yanchep Metronet Train Station 2km
- Yanchep Beach 2.8km
- Sun City Country Club 3km
- Orion Cafe 3.1km
- Yanchep Lagoon 3.2km
- · Yanchep Medical Centre 3.3km
- Yanchep Central 3.4km
- Splendid Park 3.5km
- Yanchep Community Centre 3.5km
- · Yanchep Dog Beach 3.9km
- Two Rocks 8.1km

- Wannaroo Road 8.3km
- Yanchep National Park 9.3km
- Butler Train Station 16km
- Mitchell Freeway 16km

## LOCAL SCHOOLS

- Future Yanchep Private school 1.8km
- Yanchep Beach Primary school 2.3km
- Yanchep Lagoon Primary school 3.7km
- Yanchep Secondary Collage 4.4km
- Yanchep Rise Primary school 5.3km
- Atlantis Beach Baptist College 8.9km
- Northshore Christian Grammar School 12km