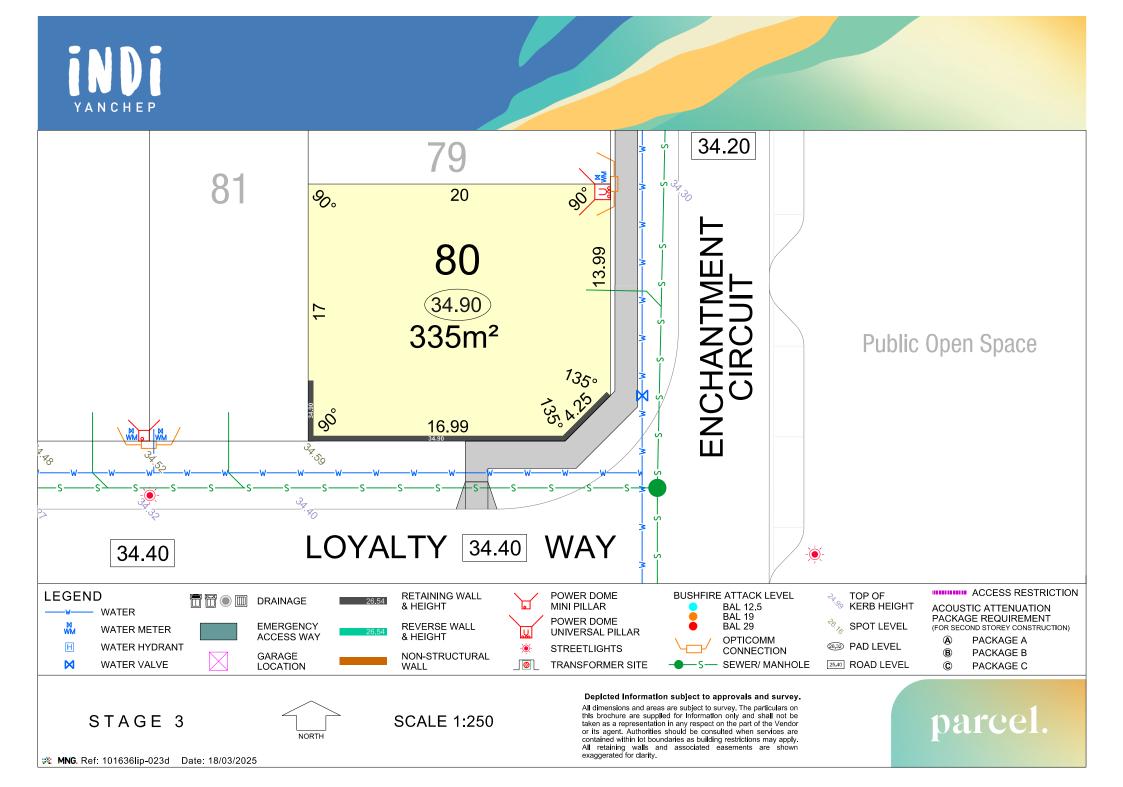

STAGE 3

SCALE 1:1000 @ A2

All dimensions and areas are subject to survey. The particulars on this brochure are supplied for information only and shall not be taken as a representation in any respect on the part of the Vendor or its agent. Authorities should be consulted when services are contained within lot boundaries as building restrictions may apply. All retaining walls and associated easements are shown exaggerated for clarity.

parcel.

MNG. Ref: 101636lip-023d Date: 18/03/2025

**SCALE 1:250** 

All dimensions and areas are subject to survey. The particulars on this brochure are supplied for information only and shall not be taken as a representation in any respect on the part of the Vendor or its agent. Authorities should be consulted when services are contained within lot boundaries as building restrictions may apply. All retaining walls and associated easements are shown exaggerated for clarity.

MNG.Ref: 101636lip-023d Date: 18/03/2025

parcel.

**SCALE 1:250** 

MNG.Ref: 101636lip-023d Date: 18/03/2025

MNG.Ref: 101636lip-023d Date: 18/03/2025

MNG.Ref: 101636lip-023d Date: 18/03/2025

taken as a representation in any respect on the part of the Vendor or its agent. Authorities should be consulted when services are All retaining walls and associated easements are shown exaggerated for clarity.

**SCALE 1:250** 

**MNG.** Ref: 101636lip-023d Date: 18/03/2025

STAGE 3