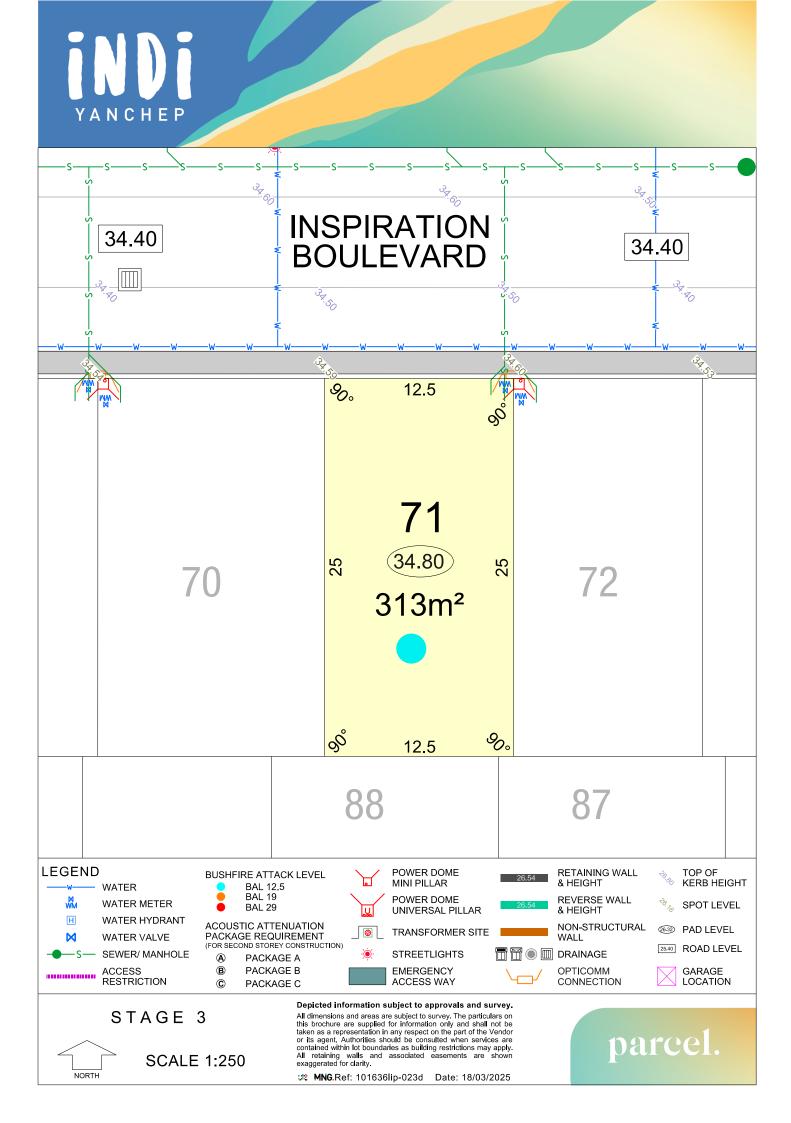

STAGE 3

SCALE 1:1000 @ A2

All dimensions and areas are subject to survey. The particulars on this brochure are supplied for information only and shall not be taken as a representation in any respect on the part of the Vendor or its agent. Authorities should be consulted when services are contained within lot boundaries as building restrictions may apply. All retaining walls and associated easements are shown exaggerated for clarity.

parcel.

MNG. Ref: 101636lip-023d Date: 18/03/2025

**SCALE 1:250** 

All dimensions and areas are subject to survey. The particulars on this brochure are supplied for information only and shall not be taken as a representation in any respect on the part of the Vendor or its agent. Authorities should be consulted when services are contained within lot boundaries as building restrictions may apply. All retaining walls and associated easements are shown exaggerated for clarity.

MNG.Ref: 101636lip-023d Date: 18/03/2025

parcel.

**SCALE 1:250** 

MNG.Ref: 101636lip-023d Date: 18/03/2025

MNG.Ref: 101636lip-023d Date: 18/03/2025

MNG.Ref: 101636lip-023d Date: 18/03/2025

taken as a representation in any respect on the part of the Vendor or its agent. Authorities should be consulted when services are All retaining walls and associated easements are shown exaggerated for clarity.

**SCALE 1:250** 

**MNG.** Ref: 101636lip-023d Date: 18/03/2025

STAGE 3