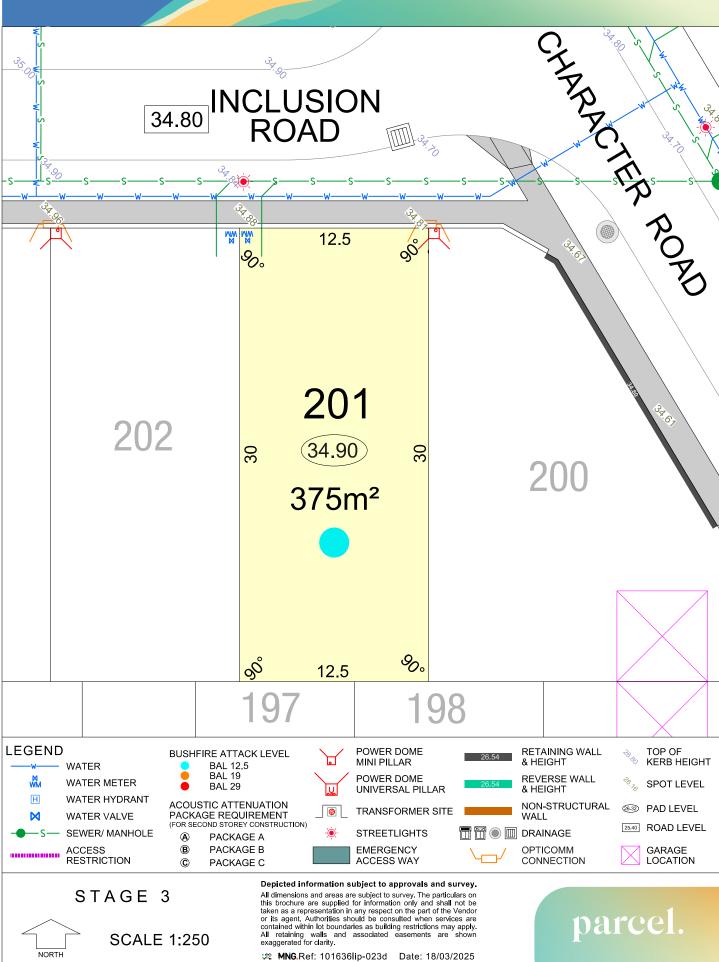

STAGE 3

SCALE 1:1000 @ A2

All dimensions and areas are subject to survey. The particulars on this brochure are supplied for information only and shall not be taken as a representation in any respect on the part of the Vendor or its agent. Authorities should be consulted when services are contained within lot boundaries as building restrictions may apply. All retaining walls and associated easements are shown exaggerated for clarity.

parcel.

MNG. Ref: 101636lip-023d Date: 18/03/2025

**SCALE 1:250** 

All dimensions and areas are subject to survey. The particulars on this brochure are supplied for information only and shall not be taken as a representation in any respect on the part of the Vendor or its agent. Authorities should be consulted when services are contained within lot boundaries as building restrictions may apply. All retaining walls and associated easements are shown exaggerated for clarity.

MNG.Ref: 101636lip-023d Date: 18/03/2025

parcel.

**SCALE 1:250** 

MNG.Ref: 101636lip-023d Date: 18/03/2025

MNG.Ref: 101636lip-023d Date: 18/03/2025

MNG.Ref: 101636lip-023d Date: 18/03/2025

taken as a representation in any respect on the part of the Vendor or its agent. Authorities should be consulted when services are All retaining walls and associated easements are shown exaggerated for clarity.

**SCALE 1:250** 

**MNG.** Ref: 101636lip-023d Date: 18/03/2025

STAGE 3