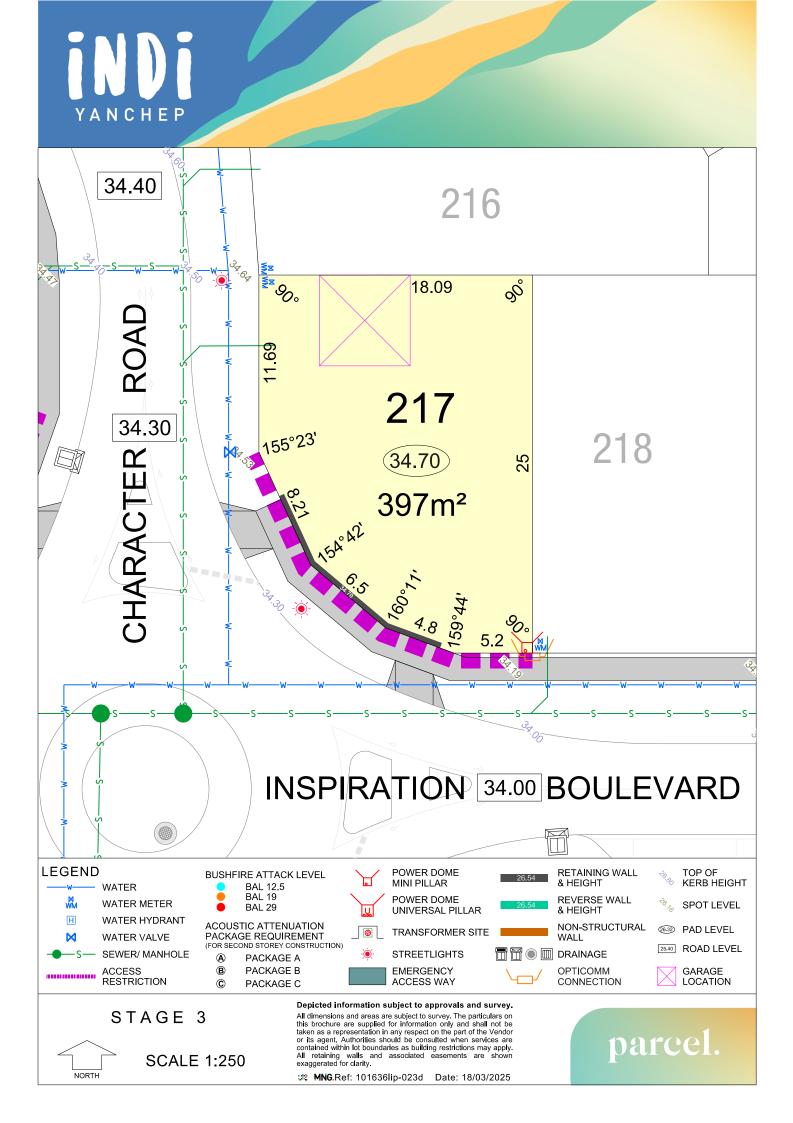

**MNG.** Ref: 101636lip-023d Date: 18/03/2025

or its agent. Authorities should be consulted when services are contained within lot boundaries as building restrictions may apply. All retaining walls and associated easements are shown exaggerated for clarity.

STAGE 3

**SCALE 1:250** 

## Depicted information subject to approvals and survey.

All dimensions and areas are subject to survey. The particulars on this brochure are supplied for information only and shall not be taken as a representation in any respect on the part of the Vendor or its agent. Authorities should be consulted when services are contained within lot boundaries as building restrictions may apply. All retaining walls and associated easements are shown exaggerated for clarity.