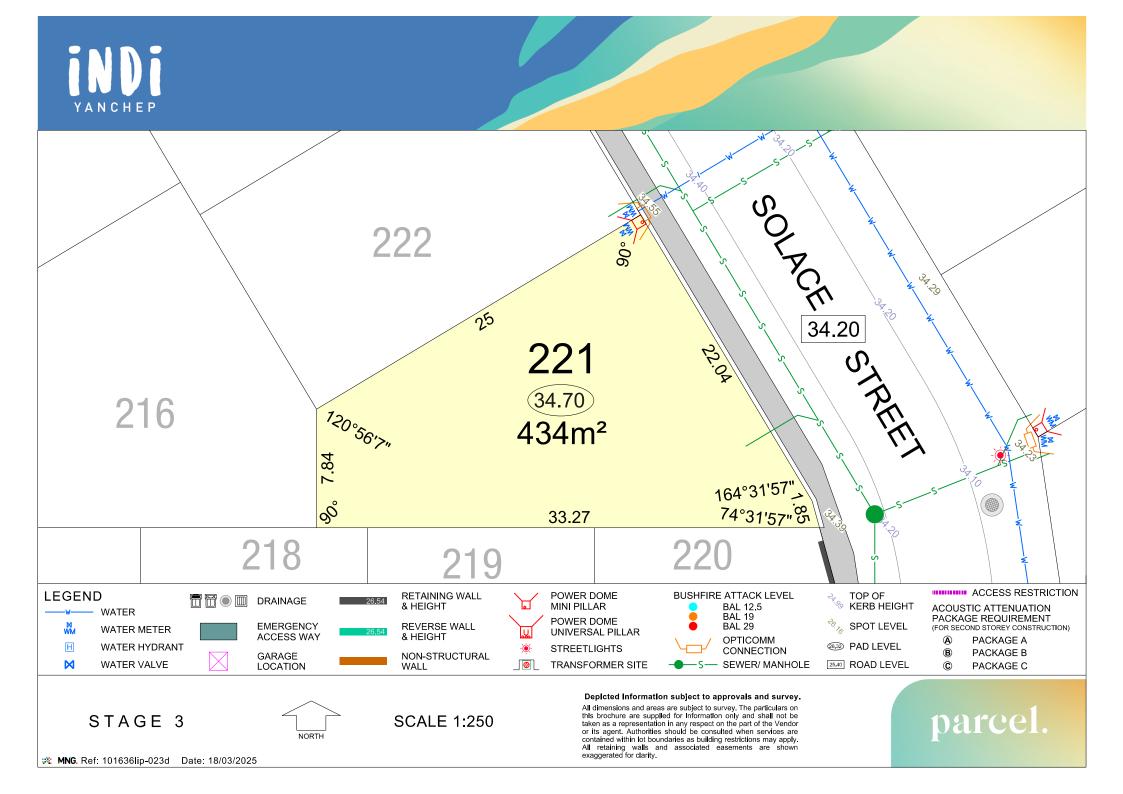

parcel.

MNG. Ref: 101636lip-023d Date: 18/03/2025

**SCALE 1:250** 

All dimensions and areas are subject to survey. The particulars on this brochure are supplied for information only and shall not be taken as a representation in any respect on the part of the Vendor or its agent. Authorities should be consulted when services are contained within lot boundaries as building restrictions may apply. All retaining walls and associated easements are shown exaggerated for clarity.

MNG.Ref: 101636lip-023d Date: 18/03/2025

parcel.

**SCALE 1:250** 

MNG.Ref: 101636lip-023d Date: 18/03/2025

MNG.Ref: 101636lip-023d Date: 18/03/2025

MNG.Ref: 101636lip-023d Date: 18/03/2025

taken as a representation in any respect on the part of the Vendor or its agent. Authorities should be consulted when services are All retaining walls and associated easements are shown exaggerated for clarity.

**SCALE 1:250** 

**MNG.** Ref: 101636lip-023d Date: 18/03/2025

STAGE 3