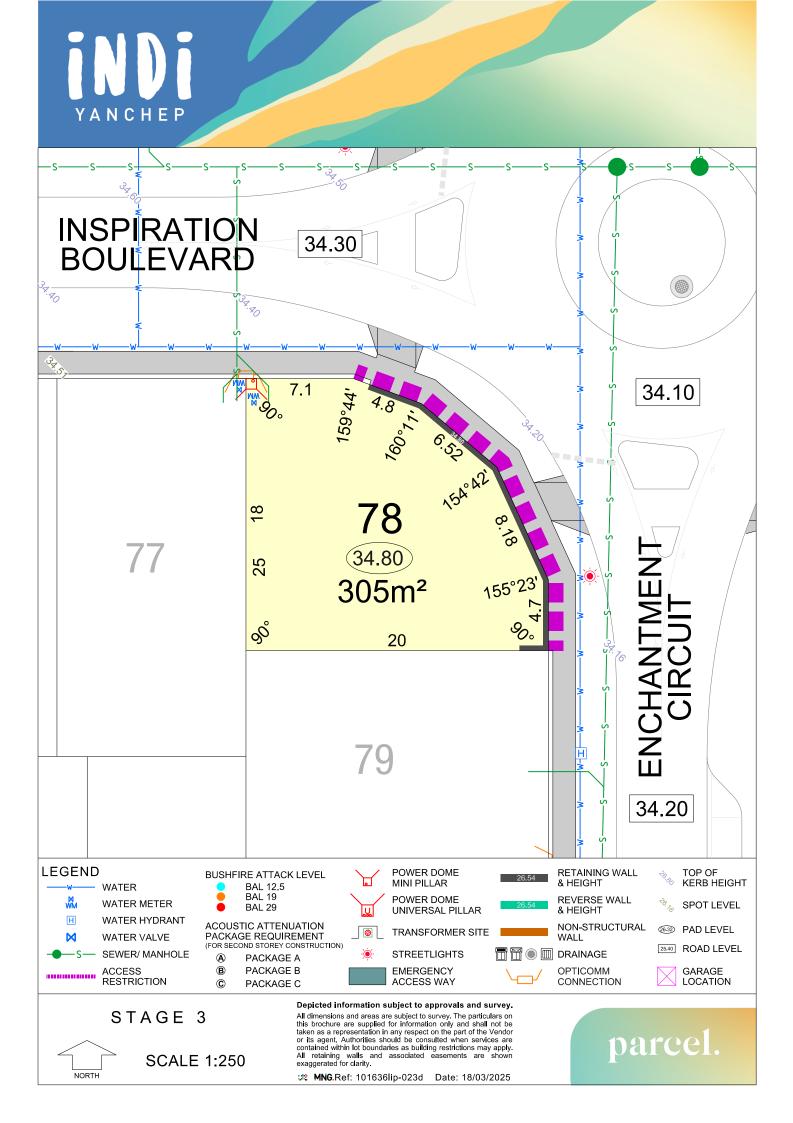

parcel.

or its agent. Authorities should be consulted when services are contained within lot boundaries as building restrictions may apply. All retaining walls and associated easements are shown exaggerated for clarity.

taken as a representation in any respect on the part of the Vendor or its agent. Authorities should be consulted when services are contained within lot boundaries as building restrictions may apply. All retaining walls and associated easements are shown exaggerated for clarity.

STAGE 3

**SCALE 1:250** 

## Depicted Information subject to approvals and survey.

All dimensions and areas are subject to survey. The particulars on this brochure are supplied for Information only and shall not be taken as a representation in any respect on the part of the Vendor or its agent. Authorities should be consulted when services are contained within lot boundaries as building restrictions may apply. All retaining walls and associated easements are shown exaggerated for clarity.