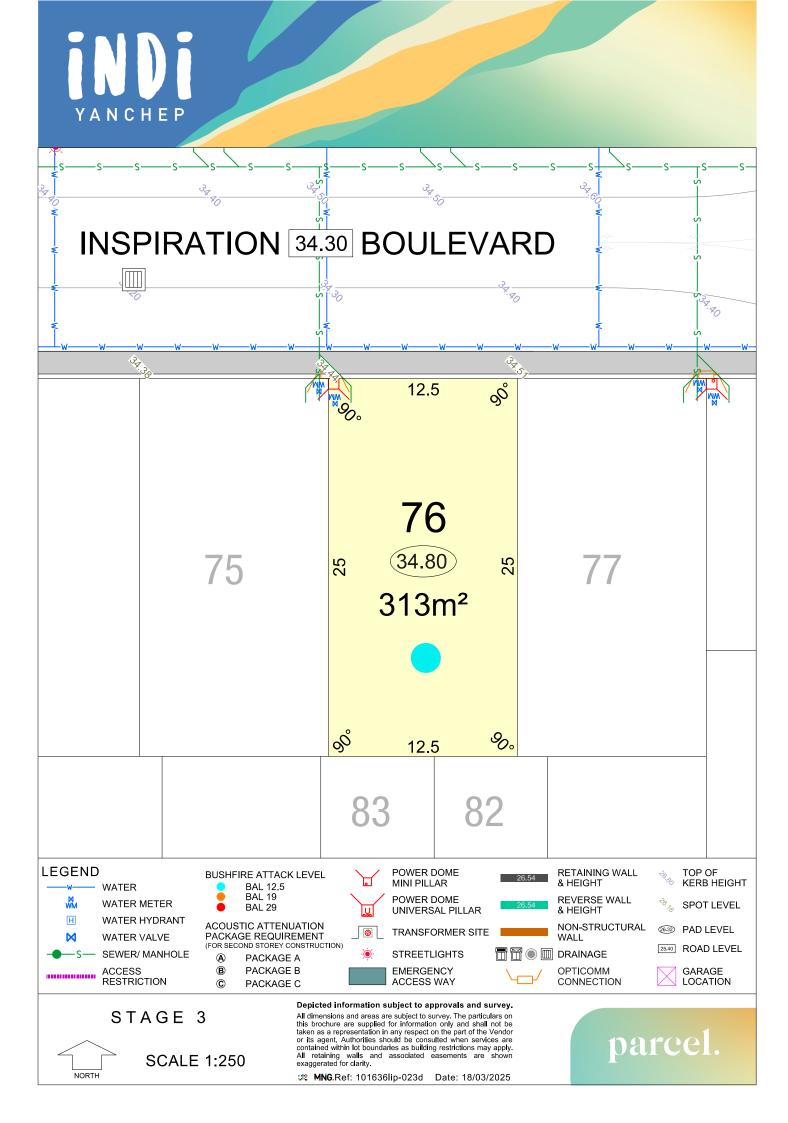

**MNG.** Ref: 101636lip-023d Date: 18/03/2025

or its agent. Authorities should be consulted when services are contained within lot boundaries as building restrictions may apply. All retaining walls and associated easements are shown exaggerated for clarity.

STAGE 3

**SCALE 1:250** 

## Depicted information subject to approvals and survey.

All dimensions and areas are subject to survey. The particulars on this brochure are supplied for information only and shall not be taken as a representation in any respect on the part of the Vendor or its agent. Authorities should be consulted when services are contained within lot boundaries as building restrictions may apply. All retaining walls and associated easements are shown exaggerated for clarity.

MNG.Ref: 101636lip-023d Date: 18/03/2025

parcel.

STAGE 3

**SCALE 1:250** 