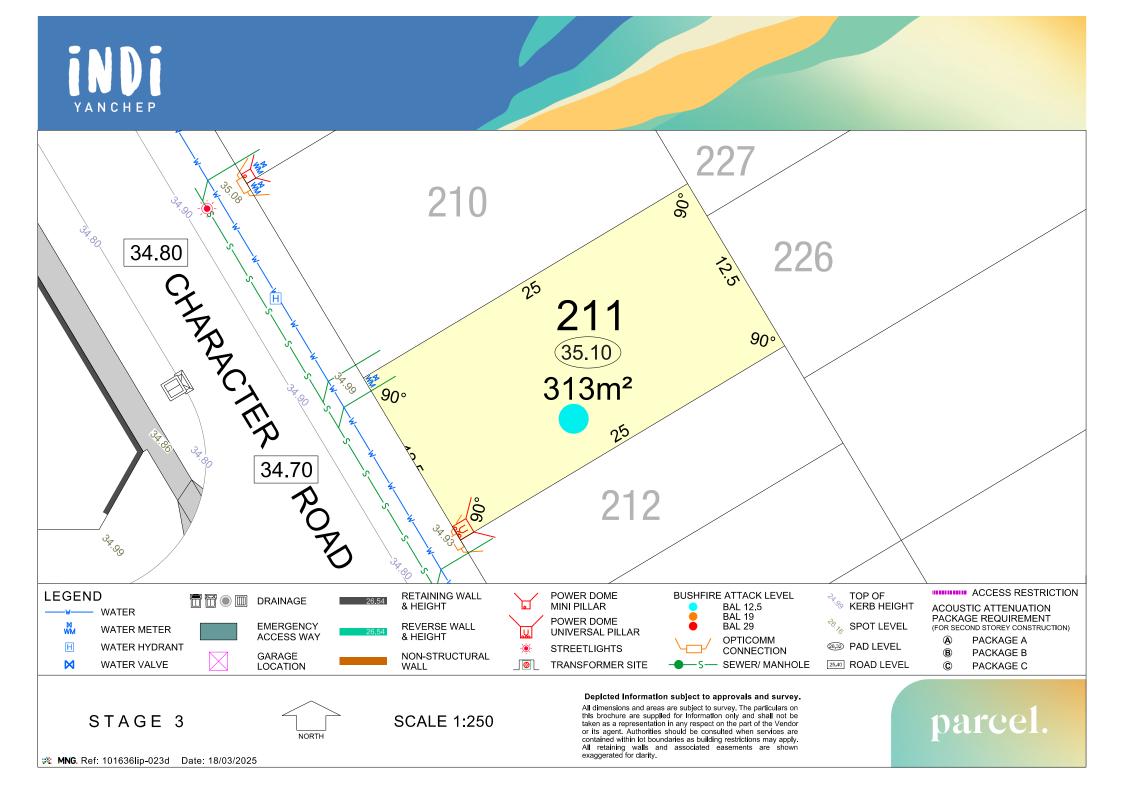

## indi 900 223 214 25 90° ₩90° 313m<sup>2</sup> 300 **LEGEND** RETAINING WALL & HEIGHT ACCESS RESTRICTION POWER DOME **BUSHFIRE ATTACK LEVEL** TOP OF KERB HEIGHT TOP OF DRAINAGE MINI PILLAR BAL 12.5 BAL 19 ACOUSTIC ATTENUATION WATER PACKAGE REQUIREMENT POWER DOME ॐ<sub>∕∕∕</sub> SPOT LEVEL **EMERGENCY REVERSE WALL BAL 29** MW WM (FOR SECOND STOREY CONSTRUCTION) WATER METER UNIVERSAL PILLAR **ACCESS WAY** & HEIGHT **OPTICOMM** PACKAGE A Н 26.32 PAD LEVEL WATER HYDRANT **STREETLIGHTS** CONNECTION ₿ PACKAGE B NON-STRUCTURAL GARAGE M WATER VALVE SEWER/ MANHOLE WALL TRANSFORMER SITE 25.40 ROAD LEVEL LOCATION PACKAGE C Depicted information subject to approvals and survey. All dimensions and areas are subject to survey. The particulars on this brochure are supplied for information only and shall not be parcel. STAGE 3 **SCALE 1:250** taken as a representation in any respect on the part of the Vendor or its agent. Authorities should be consulted when services are

**MNG.** Ref: 101636lip-023d Date: 18/03/2025

or its agent. Authorities should be consulted when services are contained within lot boundaries as building restrictions may apply. All retaining walls and associated easements are shown exaggerated for clarity.

STAGE 3

**SCALE 1:250** 