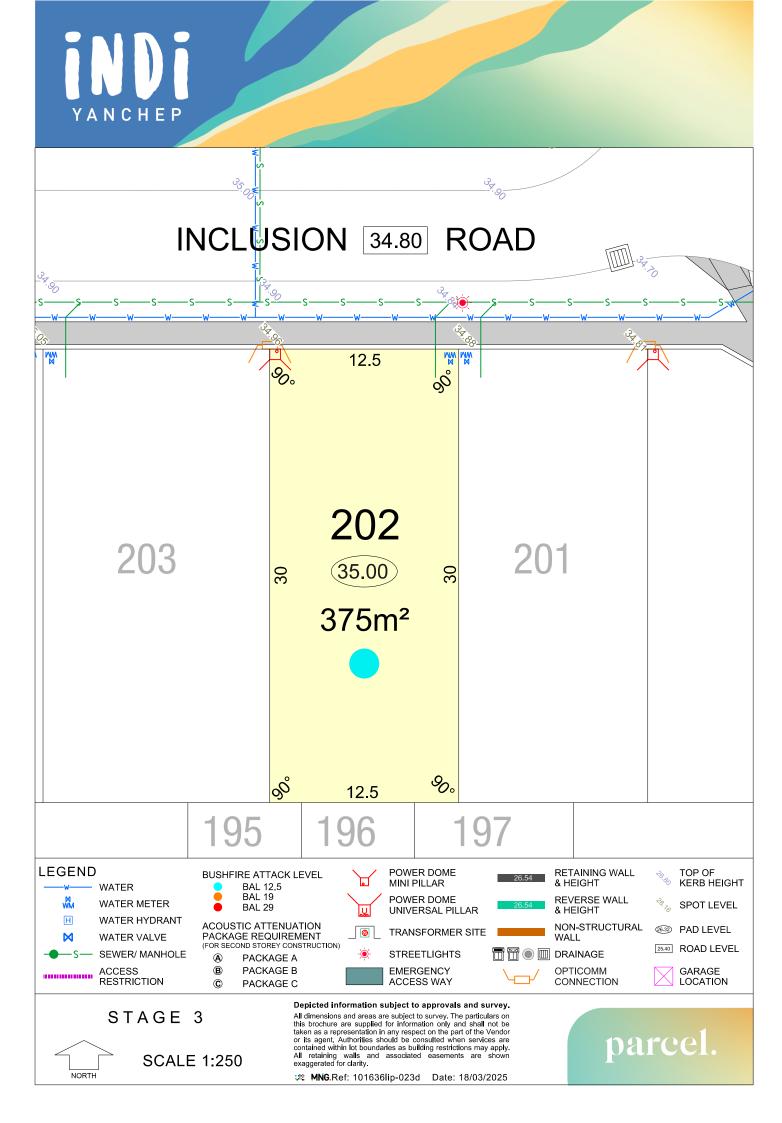

STAGE 3

SCALE 1:1000 @ A2

All dimensions and areas are subject to survey. The particulars on this brochure are supplied for information only and shall not be taken as a representation in any respect on the part of the Vendor or its agent. Authorities should be consulted when services are contained within lot boundaries as building restrictions may apply. All retaining walls and associated easements are shown exaggerated for clarity.

parcel.

MNG. Ref: 101636lip-023d Date: 18/03/2025

**SCALE 1:250** 

All dimensions and areas are subject to survey. The particulars on this brochure are supplied for information only and shall not be taken as a representation in any respect on the part of the Vendor or its agent. Authorities should be consulted when services are contained within lot boundaries as building restrictions may apply. All retaining walls and associated easements are shown exaggerated for clarity.

MNG.Ref: 101636lip-023d Date: 18/03/2025

parcel.

**SCALE 1:250** 

MNG.Ref: 101636lip-023d Date: 18/03/2025

MNG.Ref: 101636lip-023d Date: 18/03/2025

MNG.Ref: 101636lip-023d Date: 18/03/2025

taken as a representation in any respect on the part of the Vendor or its agent. Authorities should be consulted when services are All retaining walls and associated easements are shown exaggerated for clarity.

**SCALE 1:250** 

**MNG.** Ref: 101636lip-023d Date: 18/03/2025

STAGE 3