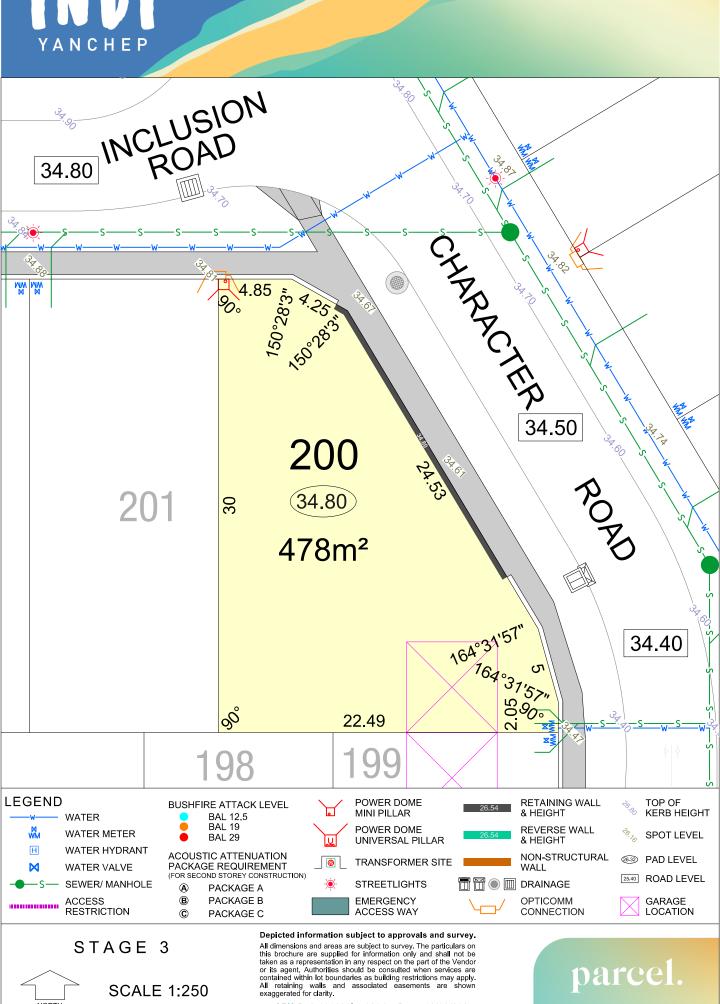

STAGE 3

**SCALE 1:250** 

All dimensions and areas are subject to survey. The particulars on this brochure are supplied for Information only and shall not be taken as a representation in any respect on the part of the Vendor or its agent. Authorities should be consulted when services are contained within lot boundaries as building restrictions may apply. All retaining walls and associated easements are shown exaggerated for clarity.

parcel.

or its agent. Authorities should be consulted when services are contained within lot boundaries as building restrictions may apply. All retaining walls and associated easements are shown exaggerated for clarity.

taken as a representation in any respect on the part of the Vendor or its agent. Authorities should be consulted when services are contained within lot boundaries as building restrictions may apply. All retaining walls and associated easements are shown exaggerated for clarity.