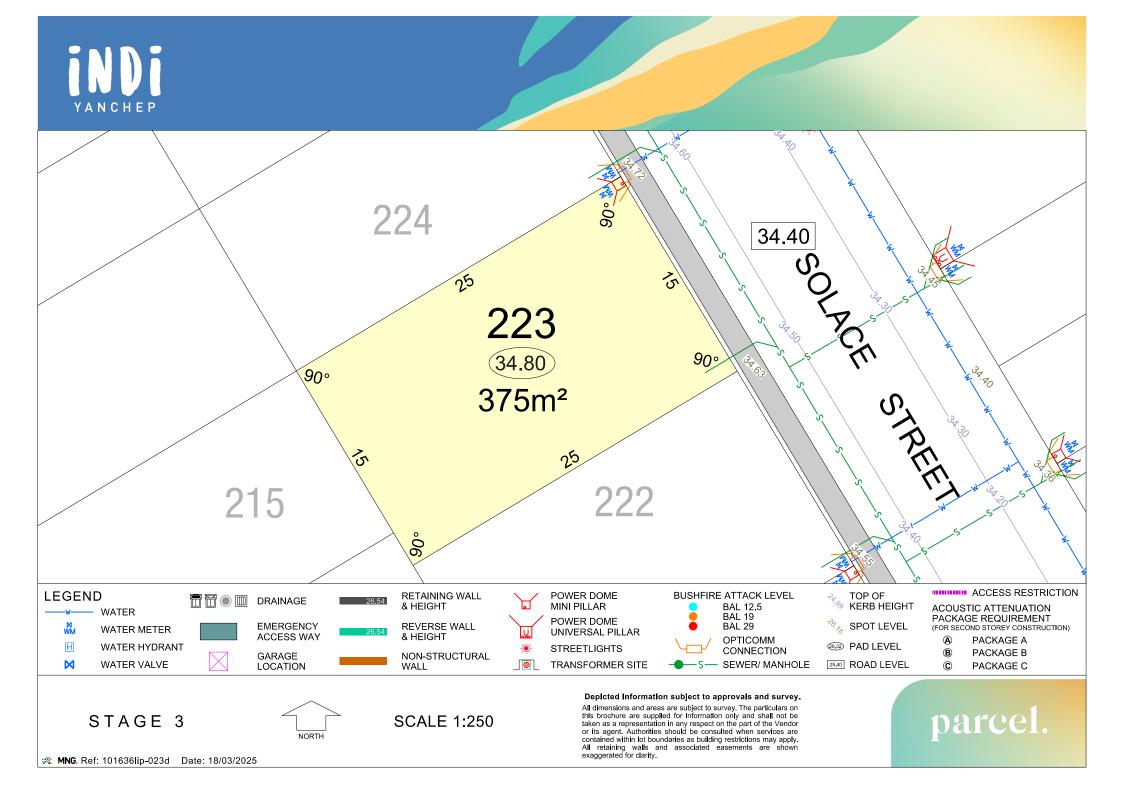

STAGE 3

**SCALE 1:250** 

All dimensions and areas are subject to survey. The particulars on this brochure are supplied for Information only and shall not be taken as a representation in any respect on the part of the Vendor or its agent. Authorities should be consulted when services are contained within lot boundaries as building restrictions may apply. All retaining walls and associated easements are shown exaggerated for clarity.

parcel.

or its agent. Authorities should be consulted when services are contained within lot boundaries as building restrictions may apply. All retaining walls and associated easements are shown exaggerated for clarity.

taken as a representation in any respect on the part of the Vendor or its agent. Authorities should be consulted when services are contained within lot boundaries as building restrictions may apply. All retaining walls and associated easements are shown exaggerated for clarity.