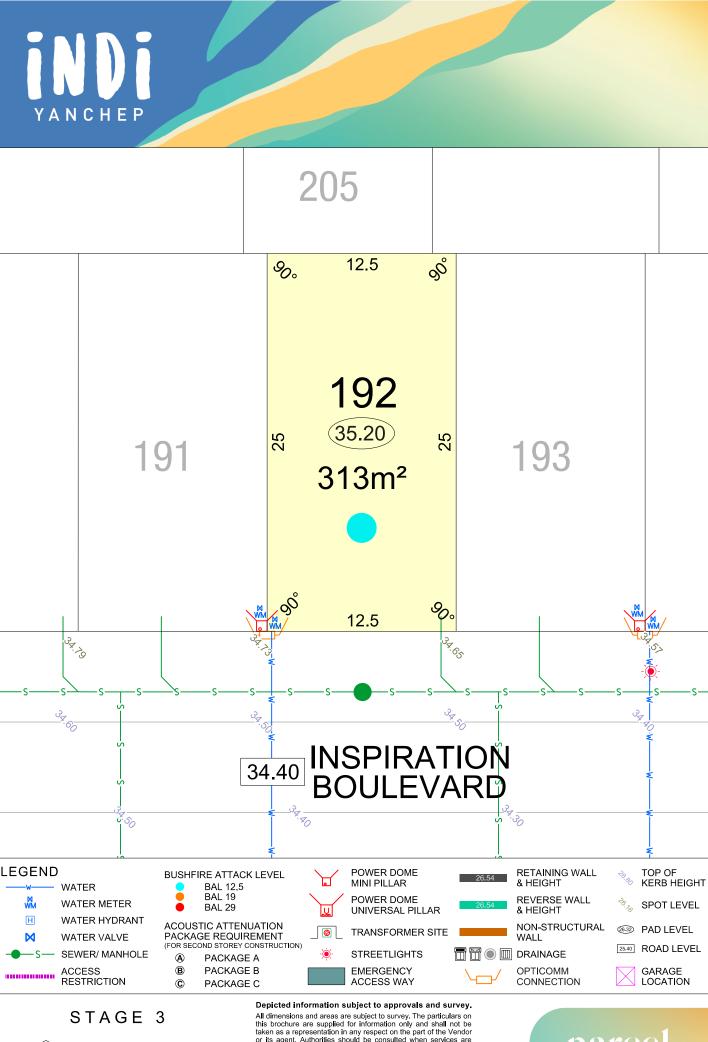

STAGE 3

SCALE 1:1000 @ A2

All dimensions and areas are subject to survey. The particulars on this brochure are supplied for information only and shall not be taken as a representation in any respect on the part of the Vendor or its agent. Authorities should be consulted when services are contained within lot boundaries as building restrictions may apply. All retaining walls and associated easements are shown exaggerated for clarity.

parcel.

MNG. Ref: 101636lip-023d Date: 18/03/2025

**SCALE 1:250** 

All dimensions and areas are subject to survey. The particulars on this brochure are supplied for information only and shall not be taken as a representation in any respect on the part of the Vendor or its agent. Authorities should be consulted when services are contained within lot boundaries as building restrictions may apply. All retaining walls and associated easements are shown exaggerated for clarity.

MNG.Ref: 101636lip-023d Date: 18/03/2025

parcel.

**SCALE 1:250** 

MNG.Ref: 101636lip-023d Date: 18/03/2025

MNG.Ref: 101636lip-023d Date: 18/03/2025

MNG.Ref: 101636lip-023d Date: 18/03/2025

taken as a representation in any respect on the part of the Vendor or its agent. Authorities should be consulted when services are All retaining walls and associated easements are shown exaggerated for clarity.

**SCALE 1:250** 

**MNG.** Ref: 101636lip-023d Date: 18/03/2025

STAGE 3