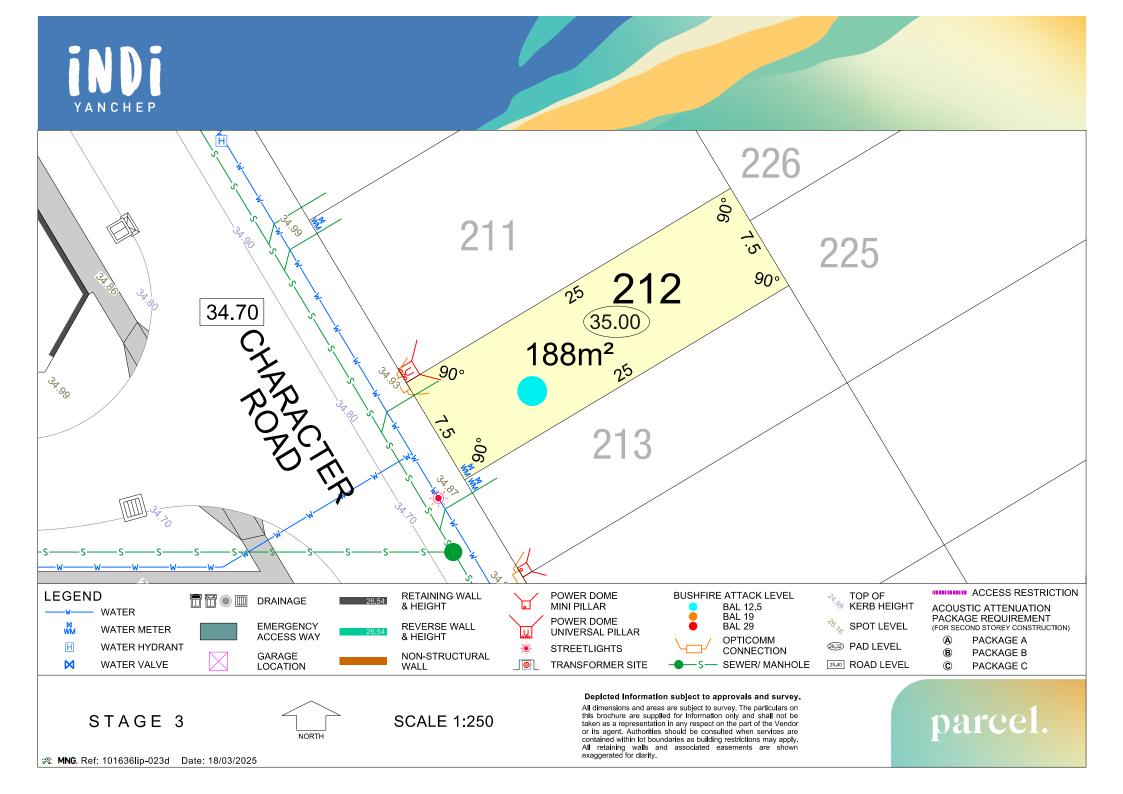

## indi 225 °06 34.70 213 188m<sup>2</sup> 900 ์ 9ก∘ 3.02 ACCESS RESTRICTION **LEGEND** RETAINING WALL & HEIGHT POWER DOME **BUSHFIRE ATTACK LEVEL** TOP OF KERB HEIGHT TOP OF DRAINAGE MINI PILLAR BAL 12.5 BAL 19 ACOUSTIC ATTENUATION WATER PACKAGE REQUIREMENT POWER DOME ॐ<sub>∕∕∕</sub> SPOT LEVEL BAL 29 **EMERGENCY REVERSE WALL** WATER METER (FOR SECOND STOREY CONSTRUCTION) UNIVERSAL PILLAR ACCESS WAY & HEIGHT **OPTICOMM** PACKAGE A Н 26.32 PAD LEVEL WATER HYDRANT **STREETLIGHTS** CONNECTION ₿ PACKAGE B GARAGE NON-STRUCTURAL WALL M WATER VALVE SEWER/ MANHOLE TRANSFORMER SITE 25.40 ROAD LEVEL LOCATION PACKAGE C Depicted information subject to approvals and survey. All dimensions and areas are subject to survey. The particulars on this brochure are supplied for information only and shall not be parcel. STAGE 3 **SCALE 1:250** taken as a representation in any respect on the part of the Vendor or its agent. Authorities should be consulted when services are or its agent. Authorities should be consulted when services are contained within lot boundaries as building restrictions may apply. All retaining walls and associated easements are shown exaggerated for clarity. MNG. Ref: 101636lip-023d Date: 18/03/2025

## Depicted information subject to approvals and survey.

All dimensions and areas are subject to survey. The particulars on this brochure are supplied for information only and shall not be taken as a representation in any respect on the part of the Vendor or its agent. Authorities should be consulted when services are contained within lot boundaries as building restrictions may apply. All retaining walls and associated easements are shown exaggerated for clarity.

MNG.Ref: 101636lip-023d Date: 18/03/2025

parcel.

STAGE 3

**SCALE 1:250** 