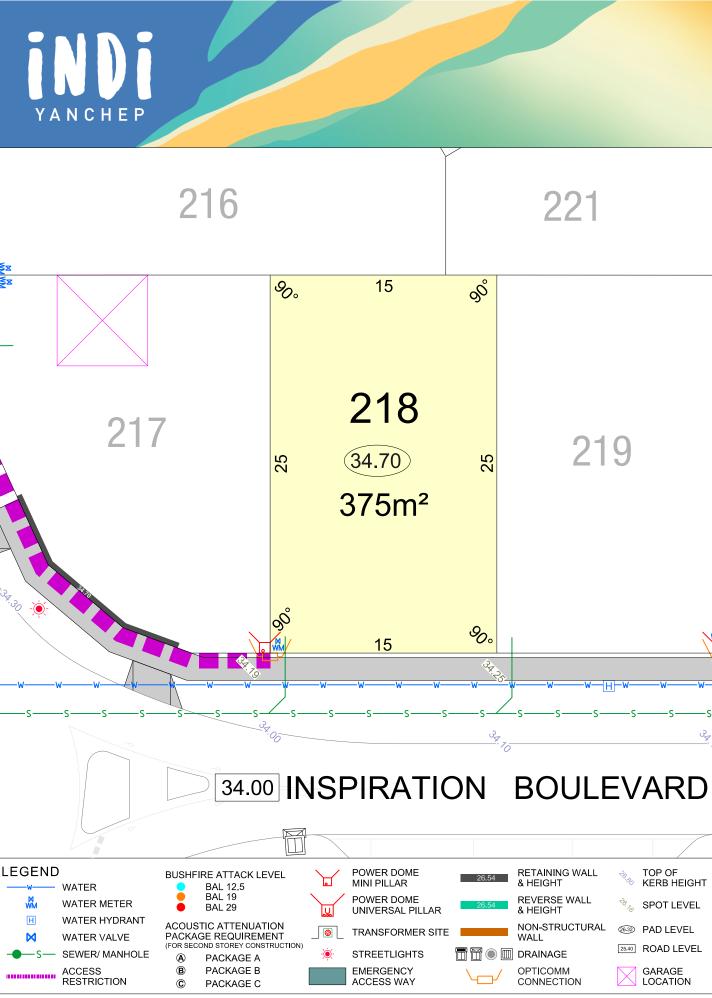

MNG.Ref: 101636lip-023d Date: 18/03/2025

parcel.

STAGE 3

**SCALE 1:250** 

## Depicted information subject to approvals and survey.

All dimensions and areas are subject to survey. The particulars on this brochure are supplied for information only and shall not be taken as a representation in any respect on the part of the Vendor or its agent. Authorities should be consulted when services are contained within lot boundaries as building restrictions may apply. All retaining walls and associated easements are shown exaggerated for clarity.