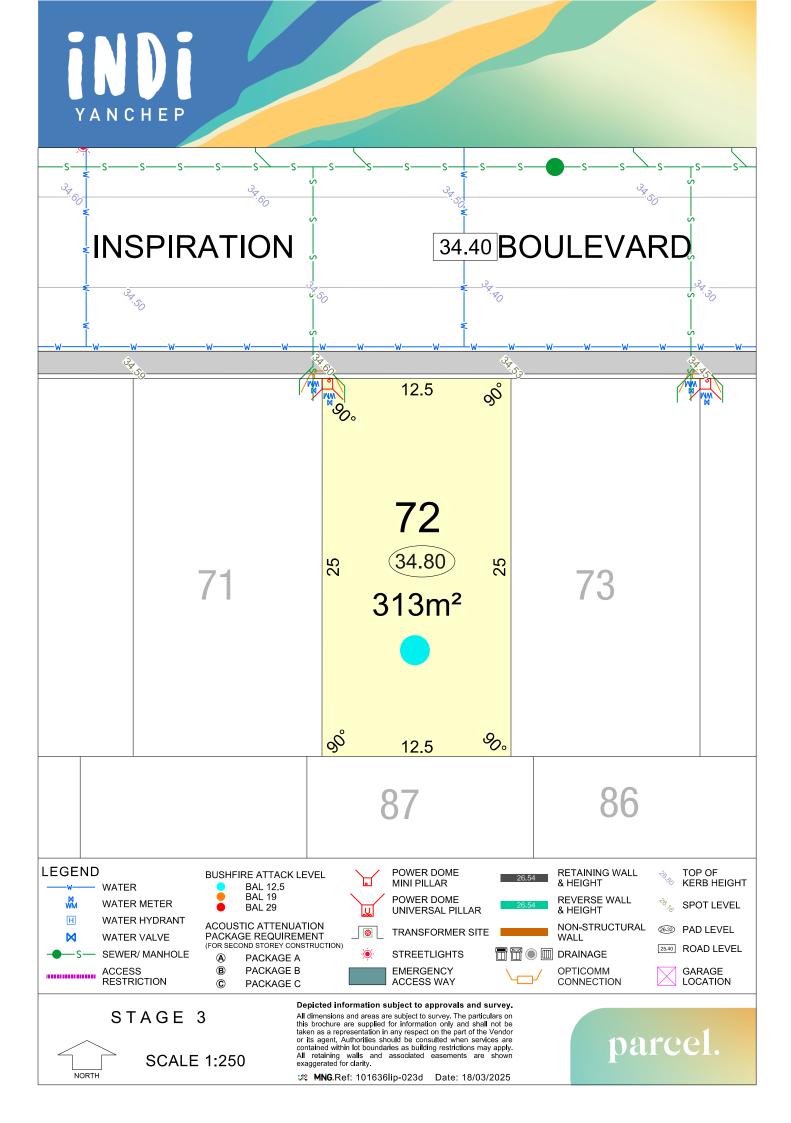

**MNG.** Ref: 101636lip-023d Date: 18/03/2025

or its agent. Authorities should be consulted when services are contained within lot boundaries as building restrictions may apply. All retaining walls and associated easements are shown exaggerated for clarity.

STAGE 3

**SCALE 1:250** 

## Depicted information subject to approvals and survey.

All dimensions and areas are subject to survey. The particulars on this brochure are supplied for information only and shall not be taken as a representation in any respect on the part of the Vendor or its agent. Authorities should be consulted when services are contained within lot boundaries as building restrictions may apply. All retaining walls and associated easements are shown exaggerated for clarity.

MNG.Ref: 101636lip-023d Date: 18/03/2025

parcel.

STAGE 3

**SCALE 1:250** 