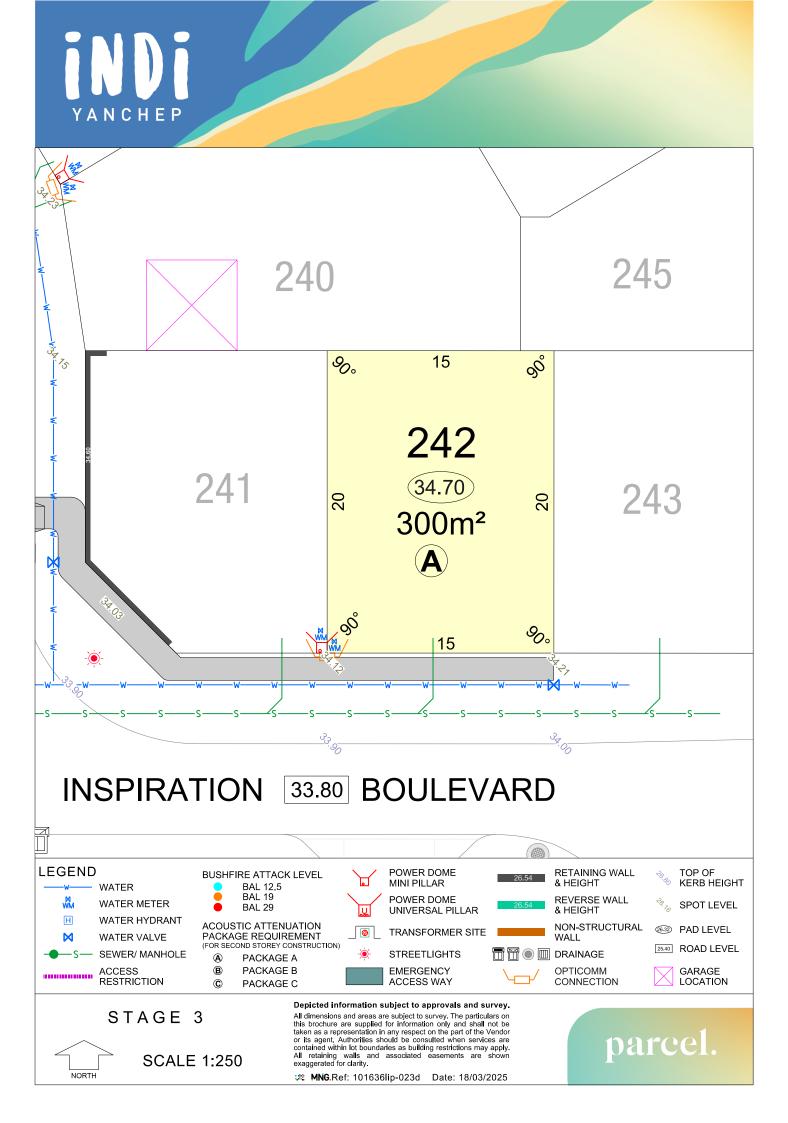

STAGE 3

**SCALE 1:250** 

## Depicted information subject to approvals and survey.

All dimensions and areas are subject to survey. The particulars on this brochure are supplied for information only and shall not be taken as a representation in any respect on the part of the Vendor or its agent. Authorities should be consulted when services are contained within lot boundaries as building restrictions may apply. All retaining walls and associated easements are shown exaggerated for clarity.

MNG.Ref: 101636lip-023d Date: 18/03/2025

parcel.

STAGE 3

**SCALE 1:250** 