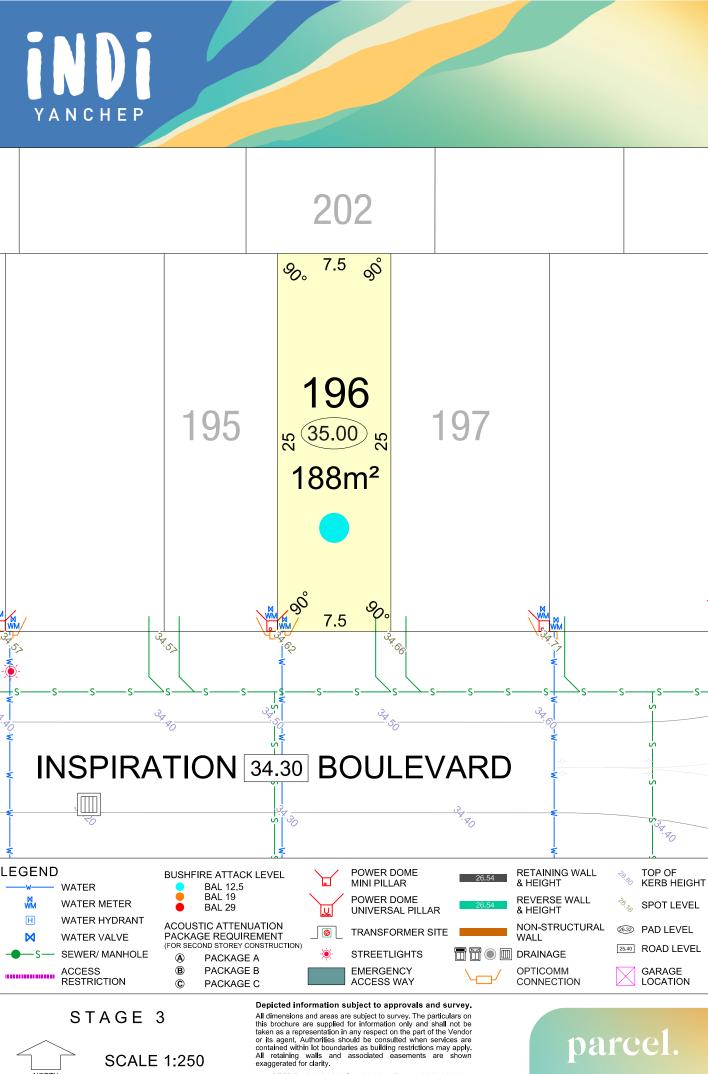

## indi 225 °06 34.70 213 188m<sup>2</sup> 900 ์ 9ก∘ 3.02 ACCESS RESTRICTION **LEGEND** RETAINING WALL & HEIGHT POWER DOME **BUSHFIRE ATTACK LEVEL** TOP OF KERB HEIGHT TOP OF DRAINAGE MINI PILLAR BAL 12.5 BAL 19 ACOUSTIC ATTENUATION WATER PACKAGE REQUIREMENT POWER DOME ॐ<sub>∕∕∕</sub> SPOT LEVEL BAL 29 **EMERGENCY REVERSE WALL** WATER METER (FOR SECOND STOREY CONSTRUCTION) UNIVERSAL PILLAR ACCESS WAY & HEIGHT **OPTICOMM** PACKAGE A Н 26.32 PAD LEVEL WATER HYDRANT **STREETLIGHTS** CONNECTION ₿ PACKAGE B GARAGE NON-STRUCTURAL WALL M WATER VALVE SEWER/ MANHOLE TRANSFORMER SITE 25.40 ROAD LEVEL LOCATION PACKAGE C Depicted information subject to approvals and survey. All dimensions and areas are subject to survey. The particulars on this brochure are supplied for information only and shall not be parcel. STAGE 3 **SCALE 1:250** taken as a representation in any respect on the part of the Vendor or its agent. Authorities should be consulted when services are or its agent. Authorities should be consulted when services are contained within lot boundaries as building restrictions may apply. All retaining walls and associated easements are shown exaggerated for clarity. MNG. Ref: 101636lip-023d Date: 18/03/2025

## indi 900 223 214 25 90° ₩90° 313m<sup>2</sup> 300 **LEGEND** RETAINING WALL & HEIGHT ACCESS RESTRICTION POWER DOME **BUSHFIRE ATTACK LEVEL** TOP OF KERB HEIGHT TOP OF DRAINAGE MINI PILLAR BAL 12.5 BAL 19 ACOUSTIC ATTENUATION WATER PACKAGE REQUIREMENT POWER DOME ॐ<sub>∕∕∕</sub> SPOT LEVEL **EMERGENCY REVERSE WALL BAL 29** MW WM (FOR SECOND STOREY CONSTRUCTION) WATER METER UNIVERSAL PILLAR **ACCESS WAY** & HEIGHT **OPTICOMM** PACKAGE A Н 26.32 PAD LEVEL WATER HYDRANT **STREETLIGHTS** CONNECTION ₿ PACKAGE B NON-STRUCTURAL GARAGE M WATER VALVE SEWER/ MANHOLE WALL TRANSFORMER SITE 25.40 ROAD LEVEL LOCATION PACKAGE C Depicted information subject to approvals and survey. All dimensions and areas are subject to survey. The particulars on this brochure are supplied for information only and shall not be parcel. STAGE 3 **SCALE 1:250** taken as a representation in any respect on the part of the Vendor or its agent. Authorities should be consulted when services are

**MNG.** Ref: 101636lip-023d Date: 18/03/2025

or its agent. Authorities should be consulted when services are contained within lot boundaries as building restrictions may apply. All retaining walls and associated easements are shown exaggerated for clarity.

STAGE 3

**SCALE 1:250** 