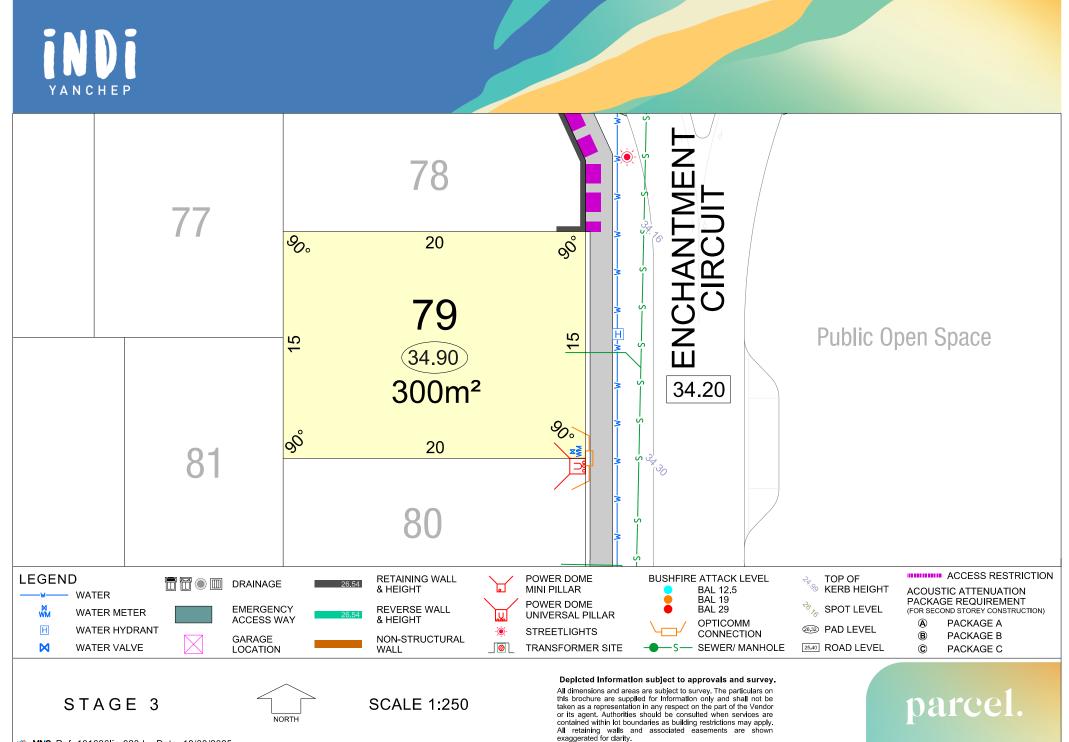

STAGE 3

SCALE 1:1000 @ A2

All dimensions and areas are subject to survey. The particulars on this brochure are supplied for information only and shall not be taken as a representation in any respect on the part of the Vendor or its agent. Authorities should be consulted when services are contained within lot boundaries as building restrictions may apply. All retaining walls and associated easements are shown exaggerated for clarity.

parcel.

MNG. Ref: 101636lip-023d Date: 18/03/2025

**SCALE 1:250** 

All dimensions and areas are subject to survey. The particulars on this brochure are supplied for information only and shall not be taken as a representation in any respect on the part of the Vendor or its agent. Authorities should be consulted when services are contained within lot boundaries as building restrictions may apply. All retaining walls and associated easements are shown exaggerated for clarity.

MNG.Ref: 101636lip-023d Date: 18/03/2025

parcel.

**SCALE 1:250** 

MNG.Ref: 101636lip-023d Date: 18/03/2025

MNG.Ref: 101636lip-023d Date: 18/03/2025

MNG.Ref: 101636lip-023d Date: 18/03/2025

taken as a representation in any respect on the part of the Vendor or its agent. Authorities should be consulted when services are All retaining walls and associated easements are shown exaggerated for clarity.

**SCALE 1:250** 

**MNG.** Ref: 101636lip-023d Date: 18/03/2025

STAGE 3