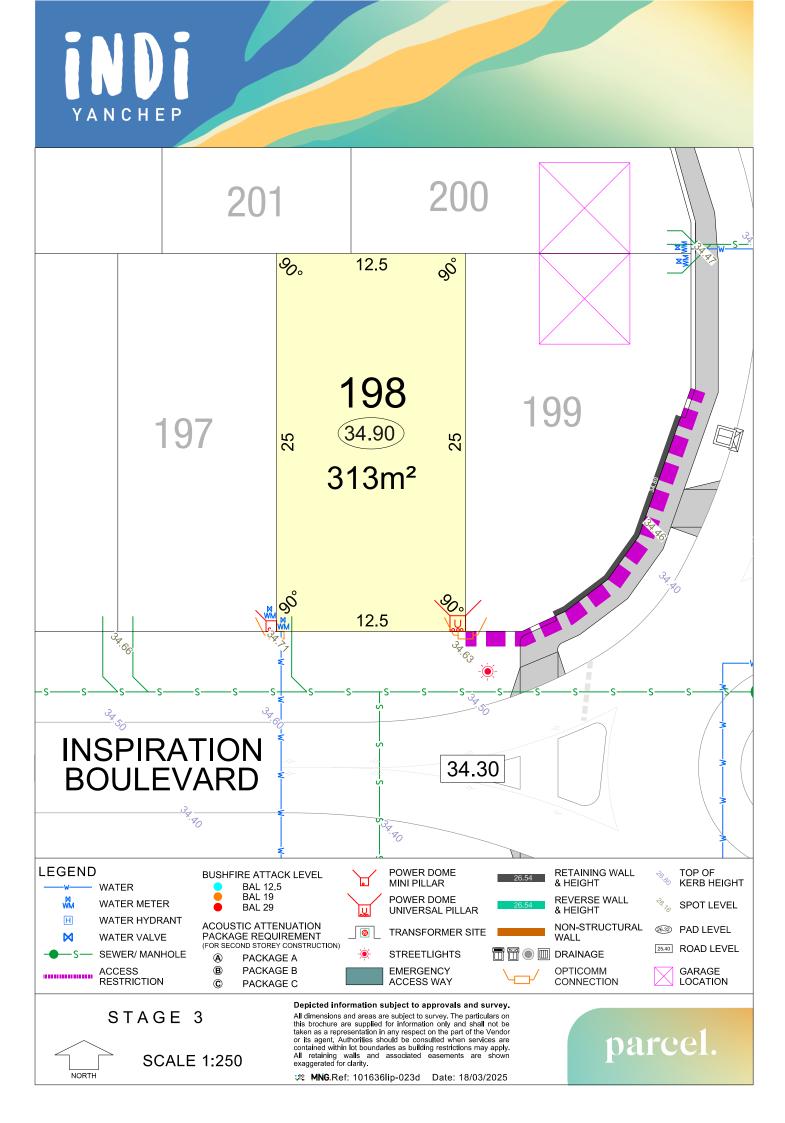

parcel.

MNG. Ref: 101636lip-023d Date: 18/03/2025

**SCALE 1:250** 

All dimensions and areas are subject to survey. The particulars on this brochure are supplied for information only and shall not be taken as a representation in any respect on the part of the Vendor or its agent. Authorities should be consulted when services are contained within lot boundaries as building restrictions may apply. All retaining walls and associated easements are shown exaggerated for clarity.

MNG.Ref: 101636lip-023d Date: 18/03/2025

parcel.

**SCALE 1:250** 

MNG.Ref: 101636lip-023d Date: 18/03/2025

MNG.Ref: 101636lip-023d Date: 18/03/2025

MNG.Ref: 101636lip-023d Date: 18/03/2025

taken as a representation in any respect on the part of the Vendor or its agent. Authorities should be consulted when services are All retaining walls and associated easements are shown exaggerated for clarity.

**SCALE 1:250** 

**MNG.** Ref: 101636lip-023d Date: 18/03/2025

STAGE 3