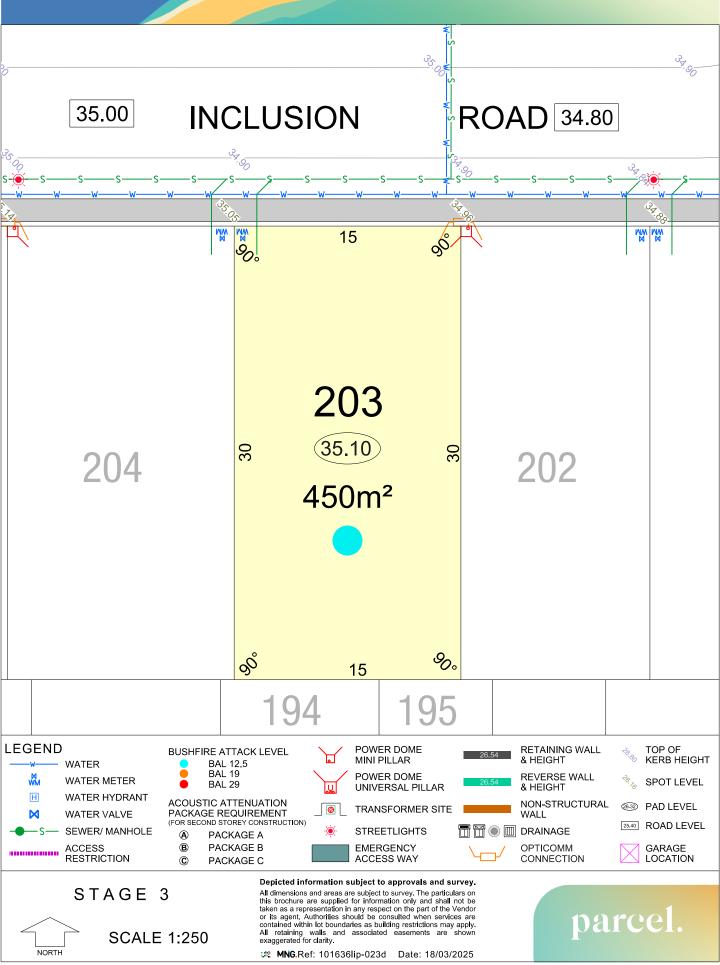

STAGE 3

SCALE 1:1000 @ A2

All dimensions and areas are subject to survey. The particulars on this brochure are supplied for information only and shall not be taken as a representation in any respect on the part of the Vendor or its agent. Authorities should be consulted when services are contained within lot boundaries as building restrictions may apply. All retaining walls and associated easements are shown exaggerated for clarity.

parcel.

MNG. Ref: 101636lip-023d Date: 18/03/2025

**SCALE 1:250** 

All dimensions and areas are subject to survey. The particulars on this brochure are supplied for information only and shall not be taken as a representation in any respect on the part of the Vendor or its agent. Authorities should be consulted when services are contained within lot boundaries as building restrictions may apply. All retaining walls and associated easements are shown exaggerated for clarity.

MNG.Ref: 101636lip-023d Date: 18/03/2025

parcel.

**SCALE 1:250** 

MNG.Ref: 101636lip-023d Date: 18/03/2025

MNG.Ref: 101636lip-023d Date: 18/03/2025

MNG.Ref: 101636lip-023d Date: 18/03/2025

taken as a representation in any respect on the part of the Vendor or its agent. Authorities should be consulted when services are All retaining walls and associated easements are shown exaggerated for clarity.

**SCALE 1:250** 

**MNG.** Ref: 101636lip-023d Date: 18/03/2025

STAGE 3