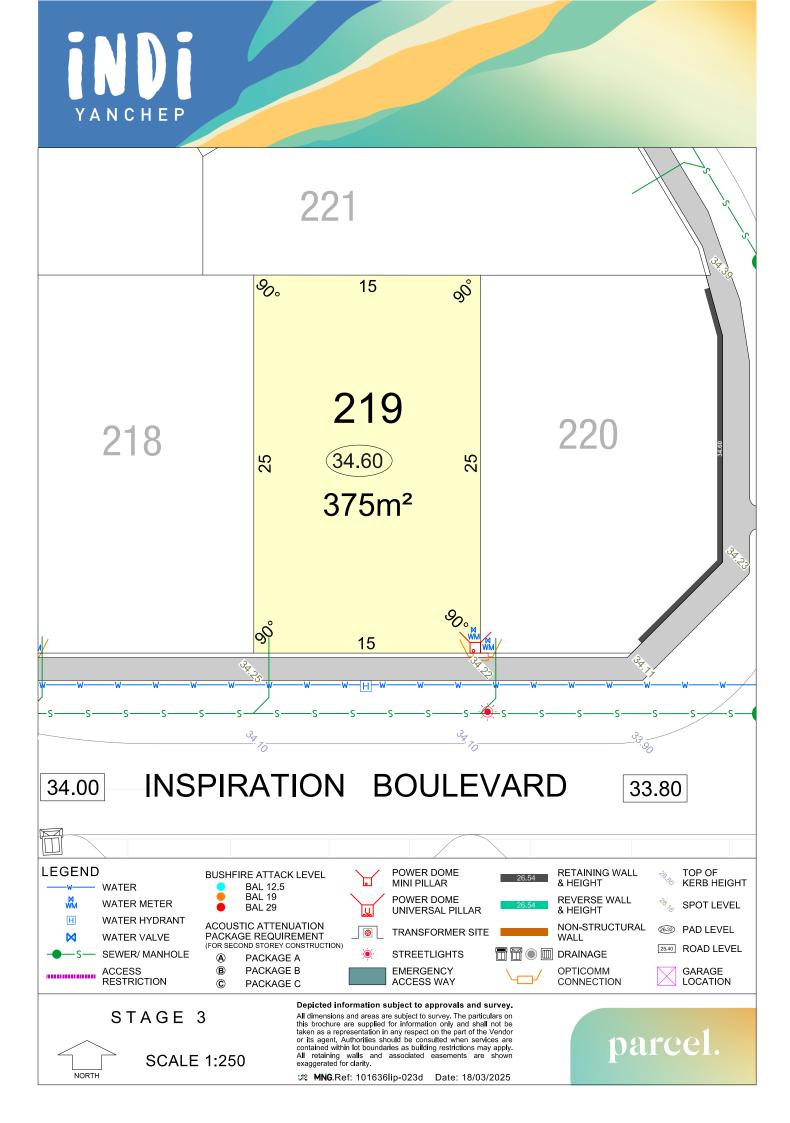

STAGE 3

SCALE 1:1000 @ A2

All dimensions and areas are subject to survey. The particulars on this brochure are supplied for information only and shall not be taken as a representation in any respect on the part of the Vendor or its agent. Authorities should be consulted when services are contained within lot boundaries as building restrictions may apply. All retaining walls and associated easements are shown exaggerated for clarity.

parcel.

MNG. Ref: 101636lip-023d Date: 18/03/2025

**SCALE 1:250** 

All dimensions and areas are subject to survey. The particulars on this brochure are supplied for information only and shall not be taken as a representation in any respect on the part of the Vendor or its agent. Authorities should be consulted when services are contained within lot boundaries as building restrictions may apply. All retaining walls and associated easements are shown exaggerated for clarity.

MNG.Ref: 101636lip-023d Date: 18/03/2025

parcel.

**SCALE 1:250** 

MNG.Ref: 101636lip-023d Date: 18/03/2025

MNG.Ref: 101636lip-023d Date: 18/03/2025

MNG.Ref: 101636lip-023d Date: 18/03/2025

taken as a representation in any respect on the part of the Vendor or its agent. Authorities should be consulted when services are All retaining walls and associated easements are shown exaggerated for clarity.

**SCALE 1:250** 

**MNG.** Ref: 101636lip-023d Date: 18/03/2025

STAGE 3