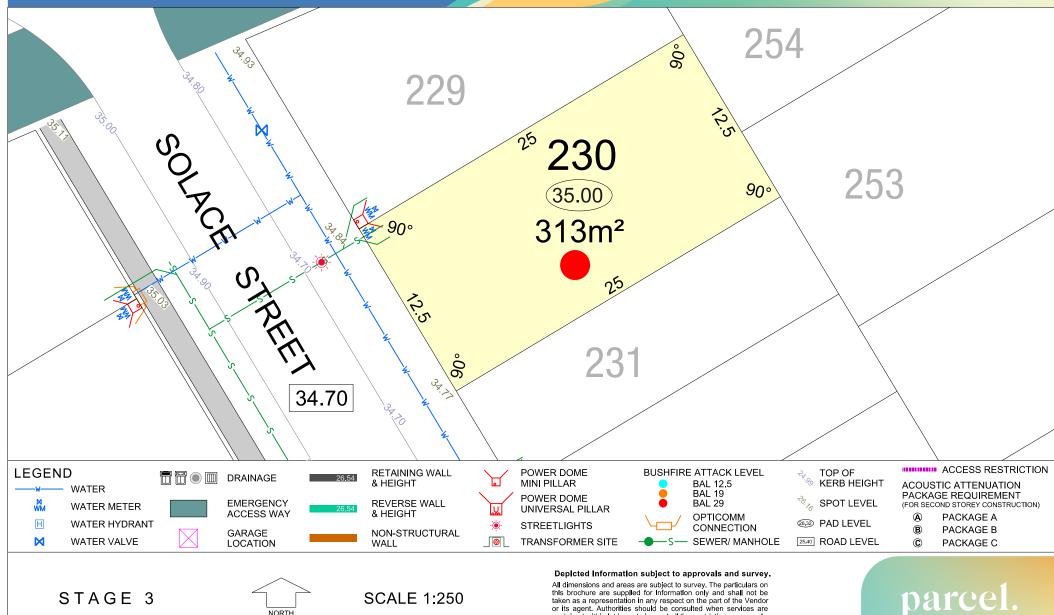

arcel.









STAGE 3



**SCALE 1:250** 

## Depicted information subject to approvals and survey.

All dimensions and areas are subject to survey. The particulars on this brochure are supplied for information only and shall not be taken as a representation in any respect on the part of the Vendor or its agent. Authorities should be consulted when services are contained within lot boundaries as building restrictions may apply. All retaining walls and associated easements are shown exaggerated for clarity.

**MNG.**Ref: 101636lip-023d Date: 18/03/2025 parcel.

















or its agent. Authorities should be consulted when services are contained within lot boundaries as building restrictions may apply. All retaining walls and associated easements are shown exaggerated for clarity.





taken as a representation in any respect on the part of the Vendor or its agent. Authorities should be consulted when services are contained within lot boundaries as building restrictions may apply. All retaining walls and associated easements are shown exaggerated for clarity.





STAGE 3



**SCALE 1:250** 

All dimensions and areas are subject to survey. The particulars on this brochure are supplied for Information only and shall not be taken as a representation in any respect on the part of the Vendor or its agent. Authorities should be consulted when services are contained within lot boundaries as building restrictions may apply. All retaining walls and associated easements are shown exaggerated for clarity.

parcel.













or its agent. Authorities should be consulted when s