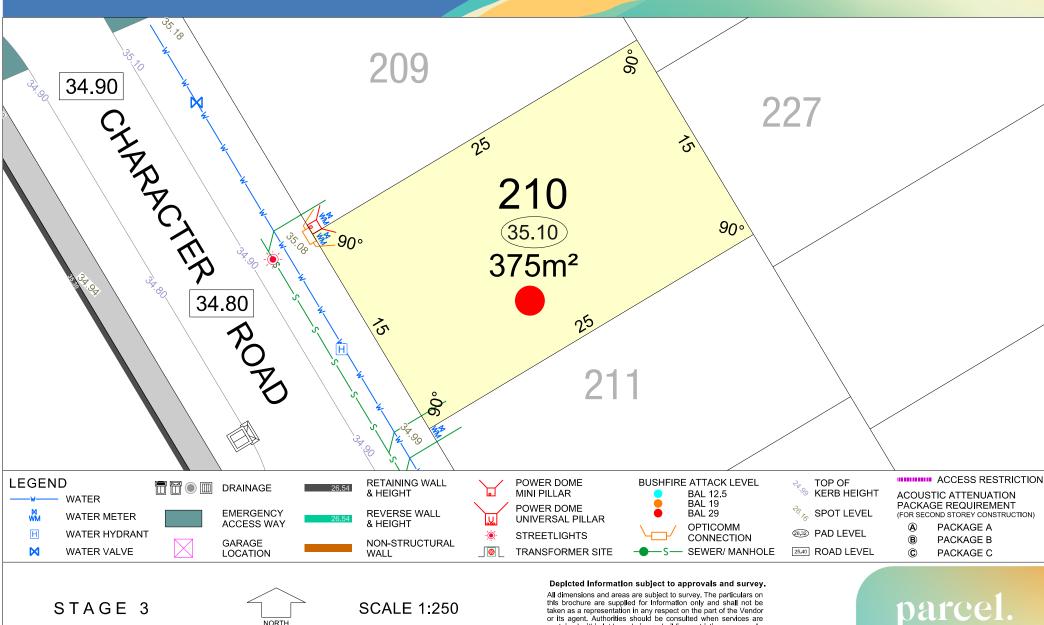

STAGE 3

SCALE 1:1000 @ A2

All dimensions and areas are subject to survey. The particulars on this brochure are supplied for information only and shall not be taken as a representation in any respect on the part of the Vendor or its agent. Authorities should be consulted when services are contained within lot boundaries as building restrictions may apply. All retaining walls and associated easements are shown exaggerated for clarity.

parcel.

MNG. Ref: 101636lip-023d Date: 18/03/2025

**SCALE 1:250** 

All dimensions and areas are subject to survey. The particulars on this brochure are supplied for information only and shall not be taken as a representation in any respect on the part of the Vendor or its agent. Authorities should be consulted when services are contained within lot boundaries as building restrictions may apply. All retaining walls and associated easements are shown exaggerated for clarity.

MNG.Ref: 101636lip-023d Date: 18/03/2025

parcel.

**SCALE 1:250** 

MNG.Ref: 101636lip-023d Date: 18/03/2025

MNG.Ref: 101636lip-023d Date: 18/03/2025

MNG.Ref: 101636lip-023d Date: 18/03/2025

taken as a representation in any respect on the part of the Vendor or its agent. Authorities should be consulted when services are All retaining walls and associated easements are shown exaggerated for clarity.

**SCALE 1:250** 

**MNG.** Ref: 101636lip-023d Date: 18/03/2025

STAGE 3