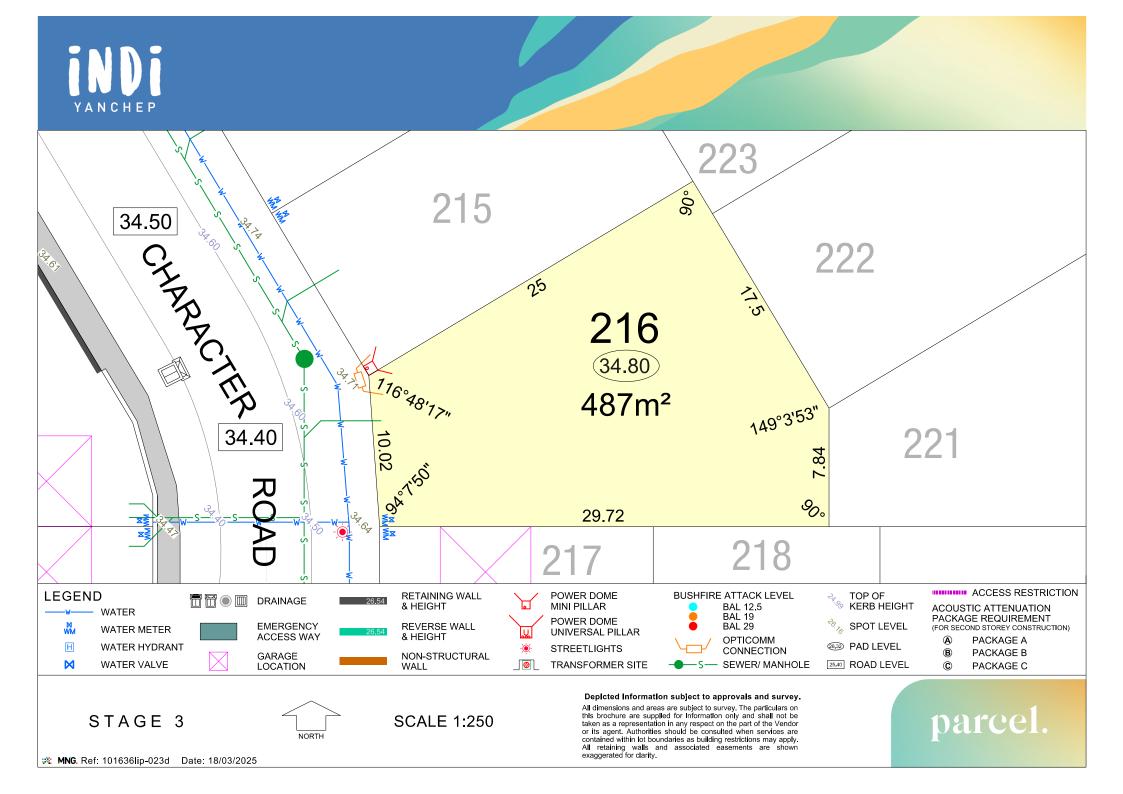

parcel.

MNG. Ref: 101636lip-023d Date: 18/03/2025

**SCALE 1:250** 

All dimensions and areas are subject to survey. The particulars on this brochure are supplied for information only and shall not be taken as a representation in any respect on the part of the Vendor or its agent. Authorities should be consulted when services are contained within lot boundaries as building restrictions may apply. All retaining walls and associated easements are shown exaggerated for clarity.

MNG.Ref: 101636lip-023d Date: 18/03/2025

parcel.

**SCALE 1:250** 

MNG.Ref: 101636lip-023d Date: 18/03/2025

MNG.Ref: 101636lip-023d Date: 18/03/2025

MNG.Ref: 101636lip-023d Date: 18/03/2025

taken as a representation in any respect on the part of the Vendor or its agent. Authorities should be consulted when services are All retaining walls and associated easements are shown exaggerated for clarity.

**SCALE 1:250** 

**MNG.** Ref: 101636lip-023d Date: 18/03/2025

STAGE 3