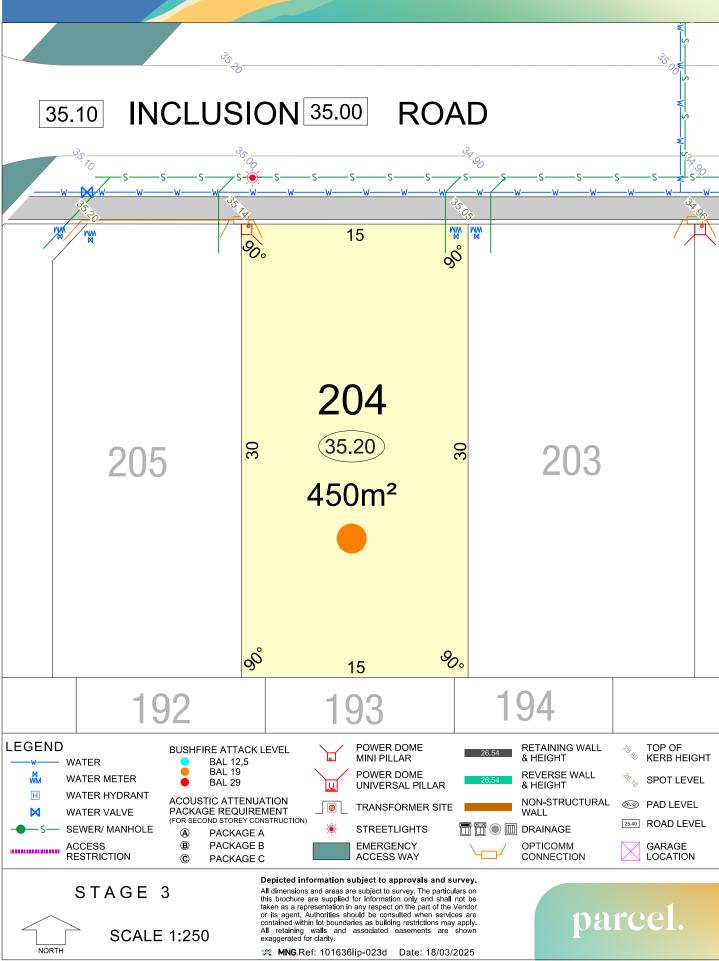

STAGE 3

SCALE 1:1000 @ A2

All dimensions and areas are subject to survey. The particulars on this brochure are supplied for information only and shall not be taken as a representation in any respect on the part of the Vendor or its agent. Authorities should be consulted when services are contained within lot boundaries as building restrictions may apply. All retaining walls and associated easements are shown exaggerated for clarity.

parcel.

MNG. Ref: 101636lip-023d Date: 18/03/2025

**SCALE 1:250** 

All dimensions and areas are subject to survey. The particulars on this brochure are supplied for information only and shall not be taken as a representation in any respect on the part of the Vendor or its agent. Authorities should be consulted when services are contained within lot boundaries as building restrictions may apply. All retaining walls and associated easements are shown exaggerated for clarity.

MNG.Ref: 101636lip-023d Date: 18/03/2025

parcel.

**SCALE 1:250** 

MNG.Ref: 101636lip-023d Date: 18/03/2025

MNG.Ref: 101636lip-023d Date: 18/03/2025

MNG.Ref: 101636lip-023d Date: 18/03/2025

taken as a representation in any respect on the part of the Vendor or its agent. Authorities should be consulted when services are All retaining walls and associated easements are shown exaggerated for clarity.

**SCALE 1:250** 

**MNG.** Ref: 101636lip-023d Date: 18/03/2025

STAGE 3