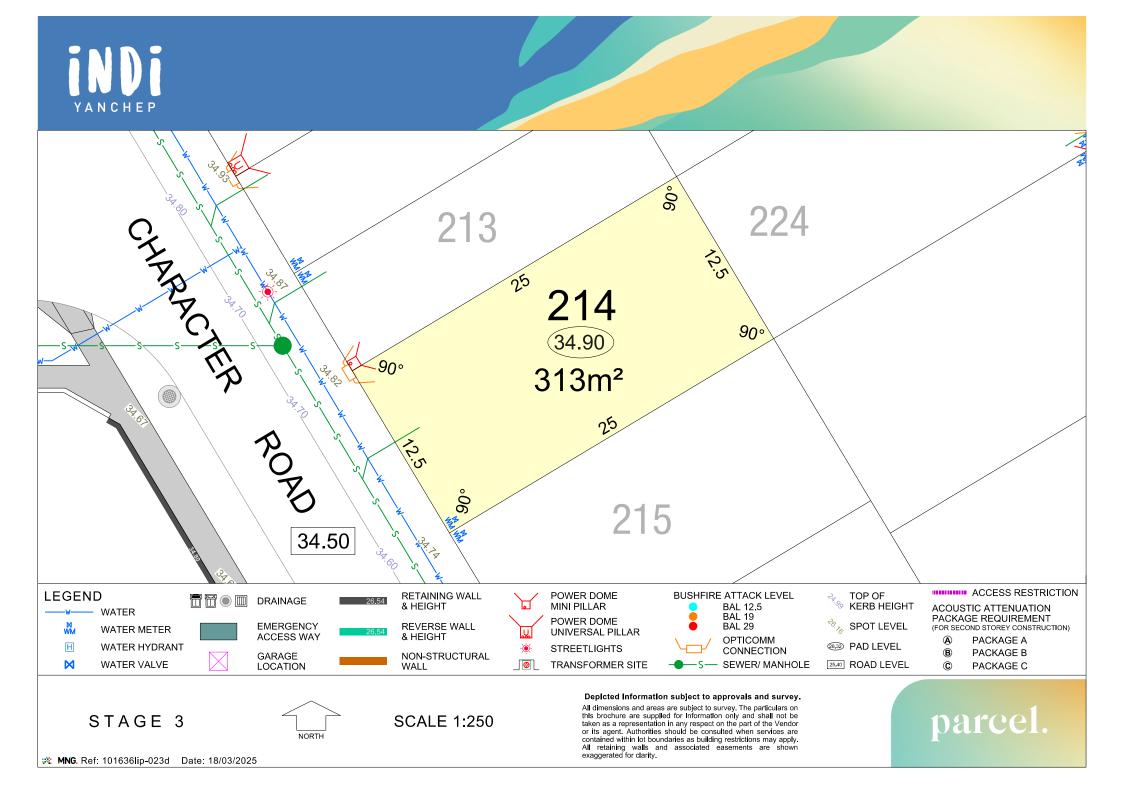

## Depicted information subject to approvals and survey.

All dimensions and areas are subject to survey. The particulars on this brochure are supplied for information only and shall not be taken as a representation in any respect on the part of the Vendor or its agent. Authorities should be consulted when services are contained within lot boundaries as building restrictions may apply. All retaining walls and associated easements are shown exaggerated for clarity.

**MNG.**Ref: 101636lip-023d Date: 18/03/2025 parcel.

or its agent. Authorities should be consulted when services are contained within lot boundaries as building restrictions may apply. All retaining walls and associated easements are shown exaggerated for clarity.

taken as a representation in any respect on the part of the Vendor or its agent. Authorities should be consulted when services are contained within lot boundaries as building restrictions may apply. All retaining walls and associated easements are shown exaggerated for clarity.

STAGE 3

**SCALE 1:250** 

All dimensions and areas are subject to survey. The particulars on this brochure are supplied for Information only and shall not be taken as a representation in any respect on the part of the Vendor or its agent. Authorities should be consulted when services are contained within lot boundaries as building restrictions may apply. All retaining walls and associated easements are shown exaggerated for clarity.