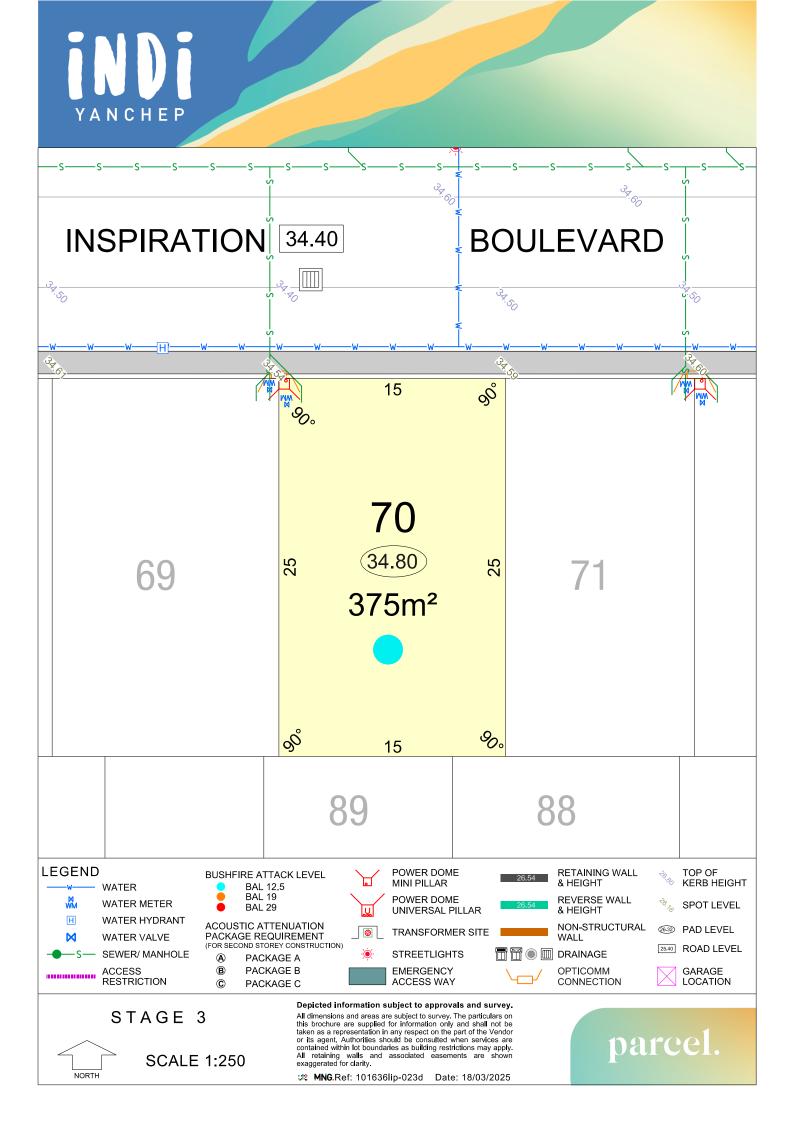

MNG.Ref: 101636lip-023d Date: 18/03/2025

parcel.

STAGE 3

**SCALE 1:250** 

## Depicted information subject to approvals and survey.

All dimensions and areas are subject to survey. The particulars on this brochure are supplied for information only and shall not be taken as a representation in any respect on the part of the Vendor or its agent. Authorities should be consulted when services are contained within lot boundaries as building restrictions may apply. All retaining walls and associated easements are shown exaggerated for clarity.

**MNG.**Ref: 101636lip-023d Date: 18/03/2025 parcel.

or its agent. Authorities should be consulted when services are contained within lot boundaries as building restrictions may apply. All retaining walls and associated easements are shown exaggerated for clarity.