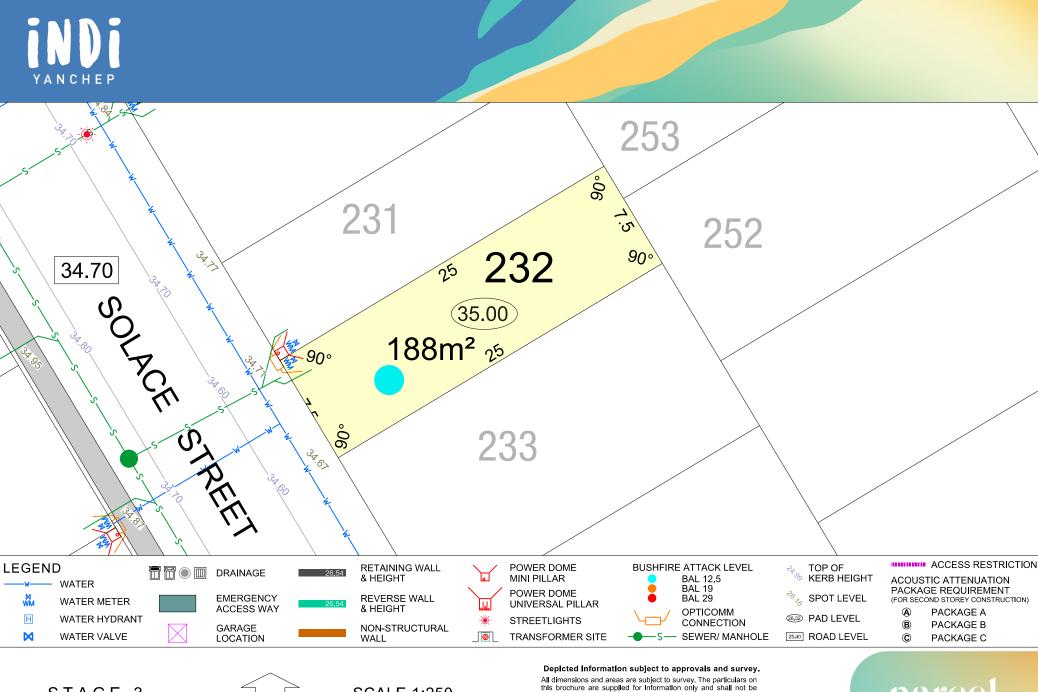

art of the Vendor or its agent. Authorities should be consulted when services are contained within lot boundaries as building restrictions may apply. All retaining walls and associated easements are shown exaggerated for clarity.

**MNG.**Ref: 101636lip-023d Date: 18/03/2025 parcel.

















or its agent. Authorities should be consulted when services are contained within lot boundaries as building restrictions may apply. All retaining walls and associated easements are shown exaggerated for clarity.





taken as a representation in any respect on the part of the Vendor or its agent. Authorities should be consulted when services are contained within lot boundaries as building restrictions may apply. All retaining walls and associated easements are shown exaggerated for clarity.





STAGE 3



**SCALE 1:250** 

All dimensions and areas are subject to survey. The particulars on this brochure are supplied for Information only and shall not be taken as a representation in any respect on the part of the Vendor or its agent. Authorities should be consulted when services are contained within lot boundaries as building restrictions may apply. All retaining walls and associated easements are shown exaggerated for clarity.

parcel.













or its agent. Authorities should be consulted when services are contained within lot boundaries as building restrictions may apply. All retaining walls and associated easements are shown exaggerated for clarity.





taken as a representation in any respect on the part of the Vendor or its agent. Authorities should be consulted when s