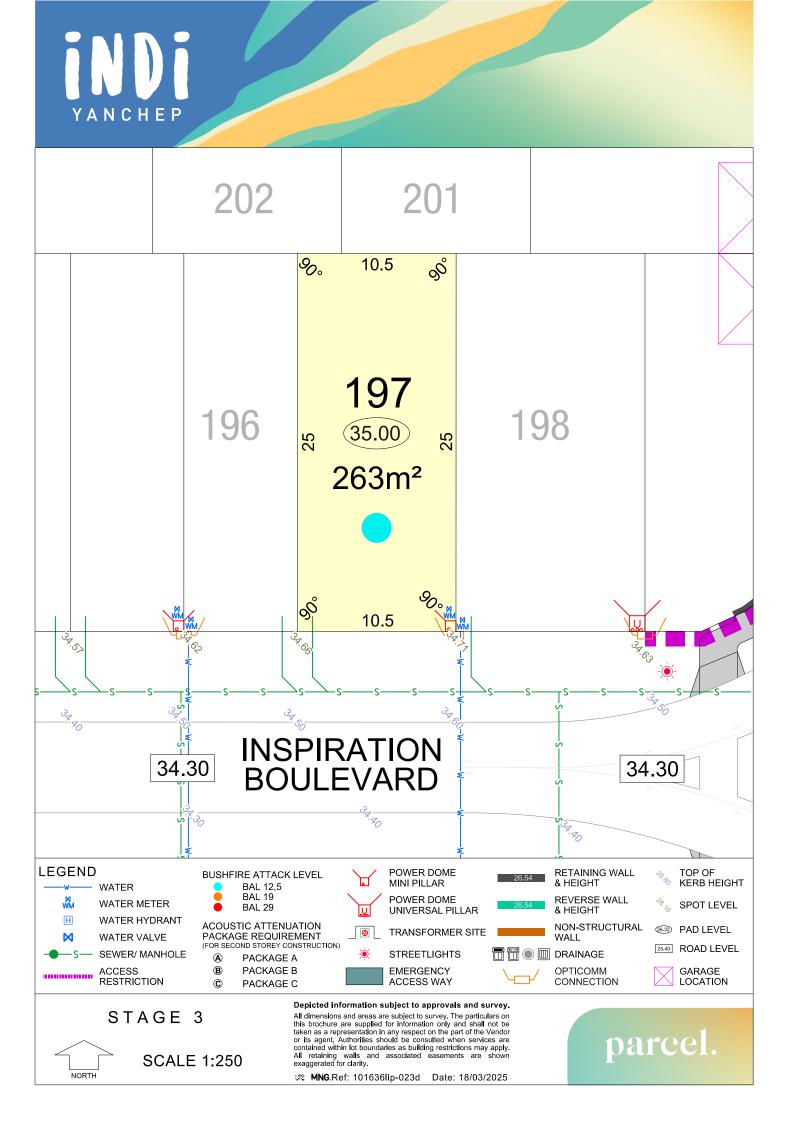

## Depicted information subject to approvals and survey.

All dimensions and areas are subject to survey. The particulars on this brochure are supplied for information only and shall not be taken as a representation in any respect on the part of the Vendor or its agent. Authorities should be consulted when services are contained within lot boundaries as building restrictions may apply. All retaining walls and associated easements are shown exaggerated for clarity.

MNG.Ref: 101636lip-023d Date: 18/03/2025

parcel.

STAGE 3

**SCALE 1:250** 

**MNG.**Ref: 101636lip-023d Date: 18/03/2025 parcel.

or its agent. Authorities should be consulted when services are contained within lot boundaries as building restrictions may apply. All retaining walls and associated easements are shown exaggerated for clarity.