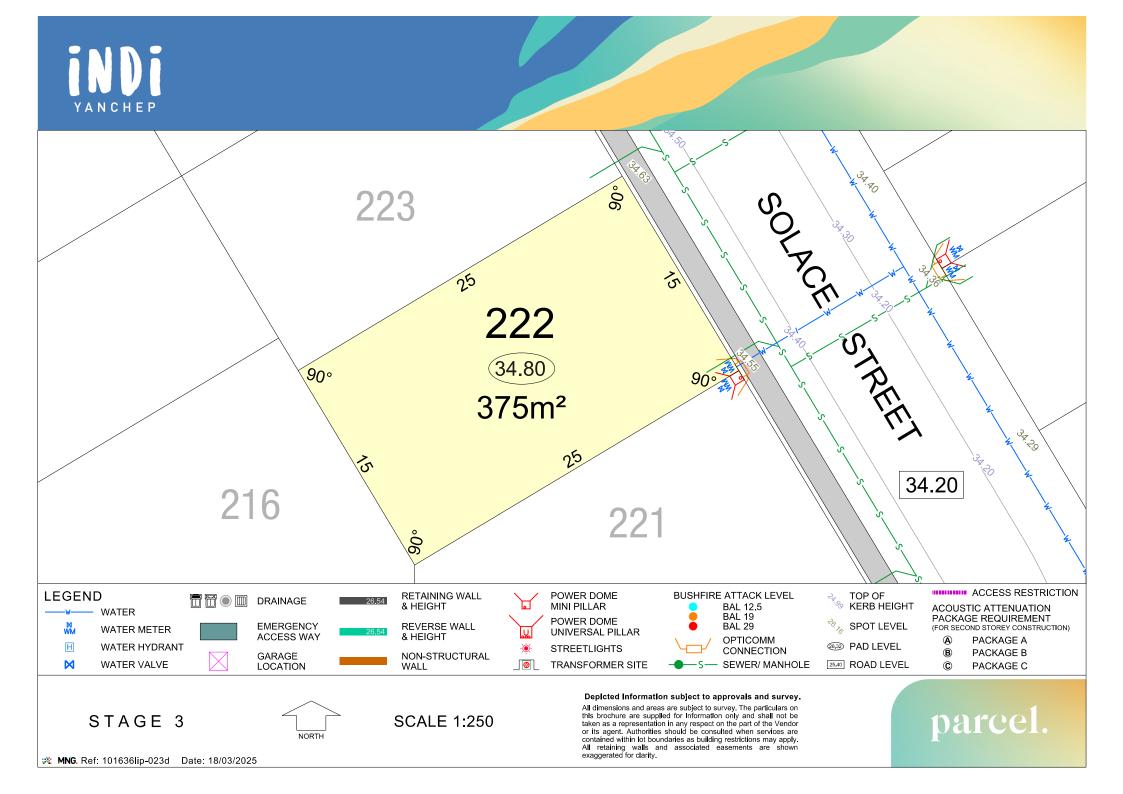

MNG.Ref: 101636lip-023d Date: 18/03/2025

parcel.

STAGE 3

**SCALE 1:250** 

## Depicted information subject to approvals and survey.

All dimensions and areas are subject to survey. The particulars on this brochure are supplied for information only and shall not be taken as a representation in any respect on the part of the Vendor or its agent. Authorities should be consulted when services are contained within lot boundaries as building restrictions may apply. All retaining walls and associated easements are shown exaggerated for clarity.

**MNG.**Ref: 101636lip-023d Date: 18/03/2025 parcel.

or its agent. Authorities should be consulted when services are contained within lot boundaries as building restrictions may apply. All retaining walls and associated easements are shown exaggerated for clarity.