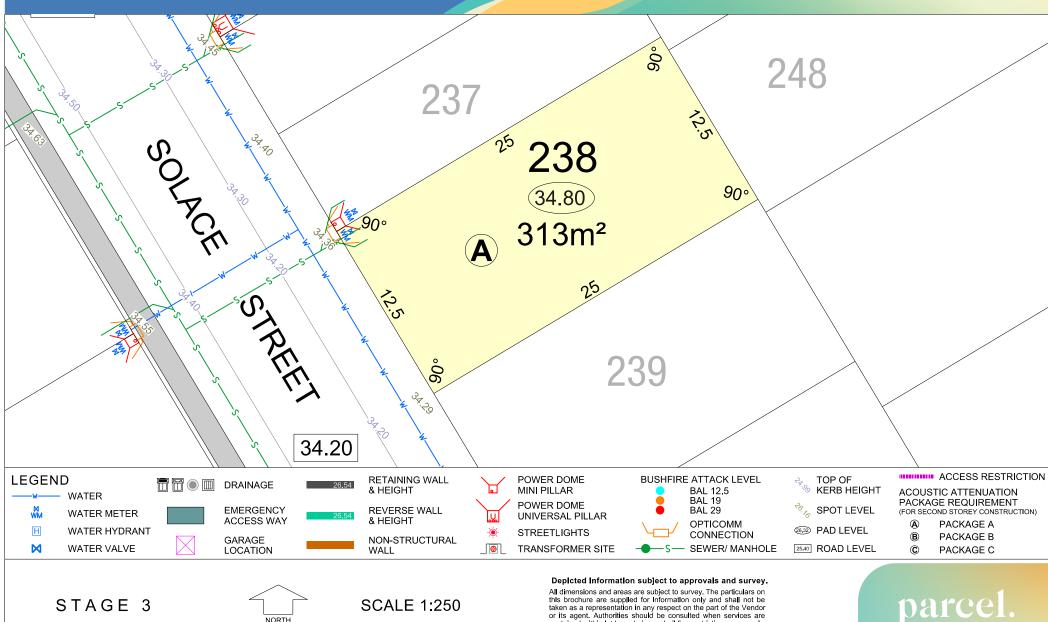

parcel.

MNG. Ref: 101636lip-023d Date: 18/03/2025

**SCALE 1:250** 

All dimensions and areas are subject to survey. The particulars on this brochure are supplied for information only and shall not be taken as a representation in any respect on the part of the Vendor or its agent. Authorities should be consulted when services are contained within lot boundaries as building restrictions may apply. All retaining walls and associated easements are shown exaggerated for clarity.

MNG.Ref: 101636lip-023d Date: 18/03/2025

parcel.

**SCALE 1:250** 

MNG.Ref: 101636lip-023d Date: 18/03/2025

MNG.Ref: 101636lip-023d Date: 18/03/2025

MNG.Ref: 101636lip-023d Date: 18/03/2025

taken as a representation in any respect on the part of the Vendor or its agent. Authorities should be consulted when services are All retaining walls and associated easements are shown exaggerated for clarity.

**SCALE 1:250** 

**MNG.** Ref: 101636lip-023d Date: 18/03/2025

STAGE 3