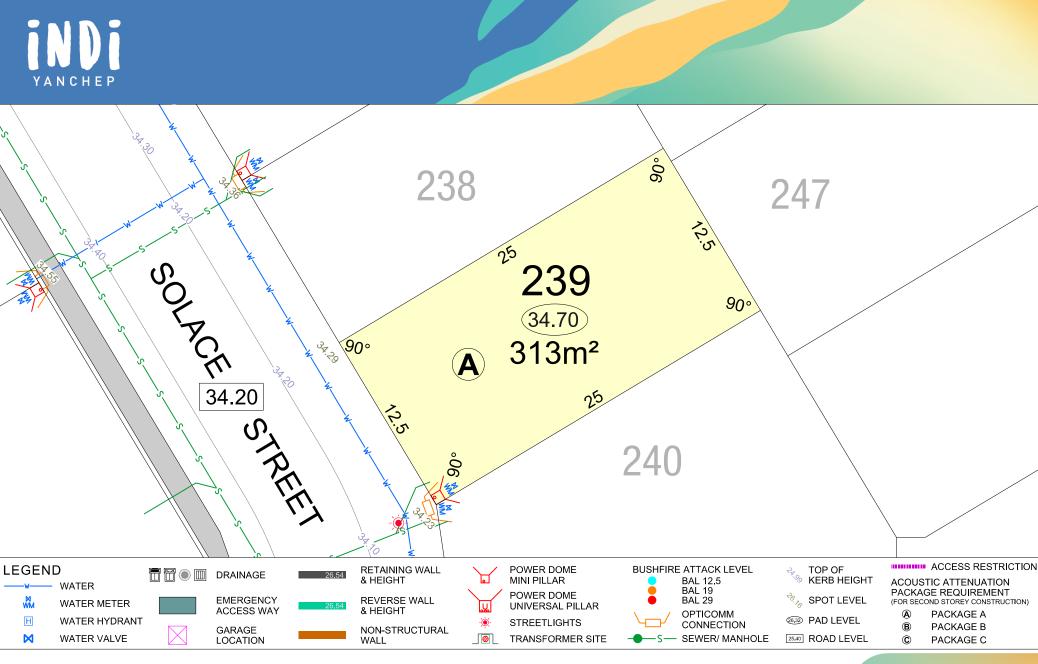

MNG.Ref: 101636lip-023d Date: 18/03/2025

parcel.

STAGE 3

**SCALE 1:250** 

## Depicted information subject to approvals and survey.

All dimensions and areas are subject to survey. The particulars on this brochure are supplied for information only and shall not be taken as a representation in any respect on the part of the Vendor or its agent. Authorities should be consulted when services are contained within lot boundaries as building restrictions may apply. All retaining walls and associated easements are shown exaggerated for clarity.

**MNG.**Ref: 101636lip-023d Date: 18/03/2025 parcel.

or its agent. Authorities should be consulted when services are contained within lot boundaries as building restrictions may apply. All retaining walls and associated easements are shown exaggerated for clarity.