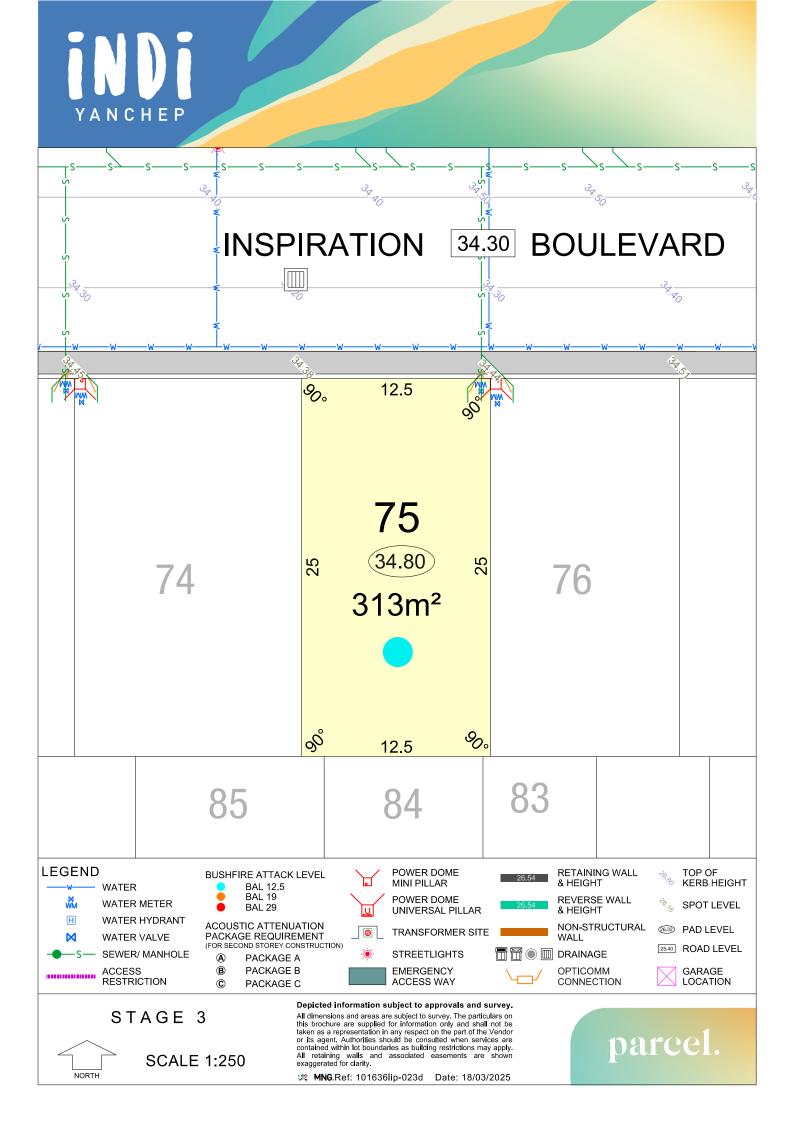

STAGE 3

SCALE 1:1000 @ A2

All dimensions and areas are subject to survey. The particulars on this brochure are supplied for information only and shall not be taken as a representation in any respect on the part of the Vendor or its agent. Authorities should be consulted when services are contained within lot boundaries as building restrictions may apply. All retaining walls and associated easements are shown exaggerated for clarity.

parcel.

MNG. Ref: 101636lip-023d Date: 18/03/2025

**SCALE 1:250** 

All dimensions and areas are subject to survey. The particulars on this brochure are supplied for information only and shall not be taken as a representation in any respect on the part of the Vendor or its agent. Authorities should be consulted when services are contained within lot boundaries as building restrictions may apply. All retaining walls and associated easements are shown exaggerated for clarity.

MNG.Ref: 101636lip-023d Date: 18/03/2025

parcel.

**SCALE 1:250** 

MNG.Ref: 101636lip-023d Date: 18/03/2025

MNG.Ref: 101636lip-023d Date: 18/03/2025

MNG.Ref: 101636lip-023d Date: 18/03/2025

taken as a representation in any respect on the part of the Vendor or its agent. Authorities should be consulted when services are All retaining walls and associated easements are shown exaggerated for clarity.

**SCALE 1:250** 

**MNG.** Ref: 101636lip-023d Date: 18/03/2025

STAGE 3