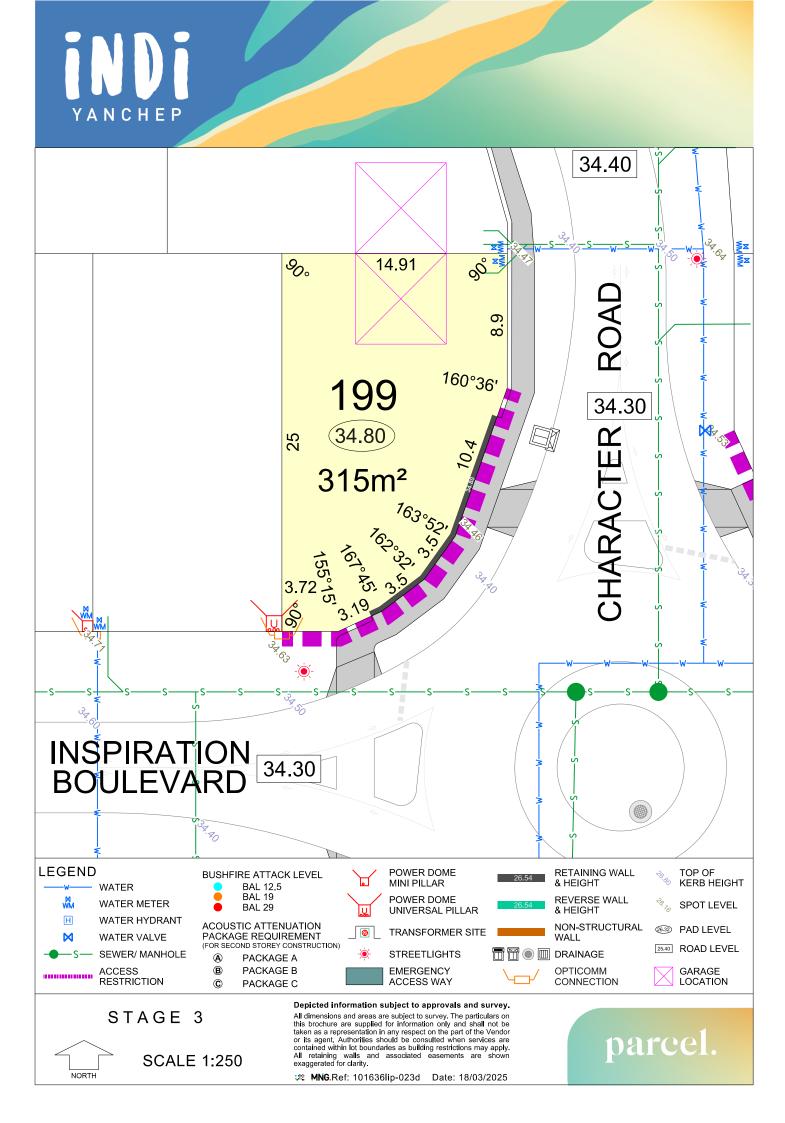

MNG.Ref: 101636lip-023d Date: 18/03/2025

parcel.

STAGE 3

**SCALE 1:250** 

## Depicted information subject to approvals and survey.

All dimensions and areas are subject to survey. The particulars on this brochure are supplied for information only and shall not be taken as a representation in any respect on the part of the Vendor or its agent. Authorities should be consulted when services are contained within lot boundaries as building restrictions may apply. All retaining walls and associated easements are shown exaggerated for clarity.

**MNG.**Ref: 101636lip-023d Date: 18/03/2025 parcel.

or its agent. Authorities should be consulted when services are contained within lot boundaries as building restrictions may apply. All retaining walls and associated easements are shown exaggerated for clarity.