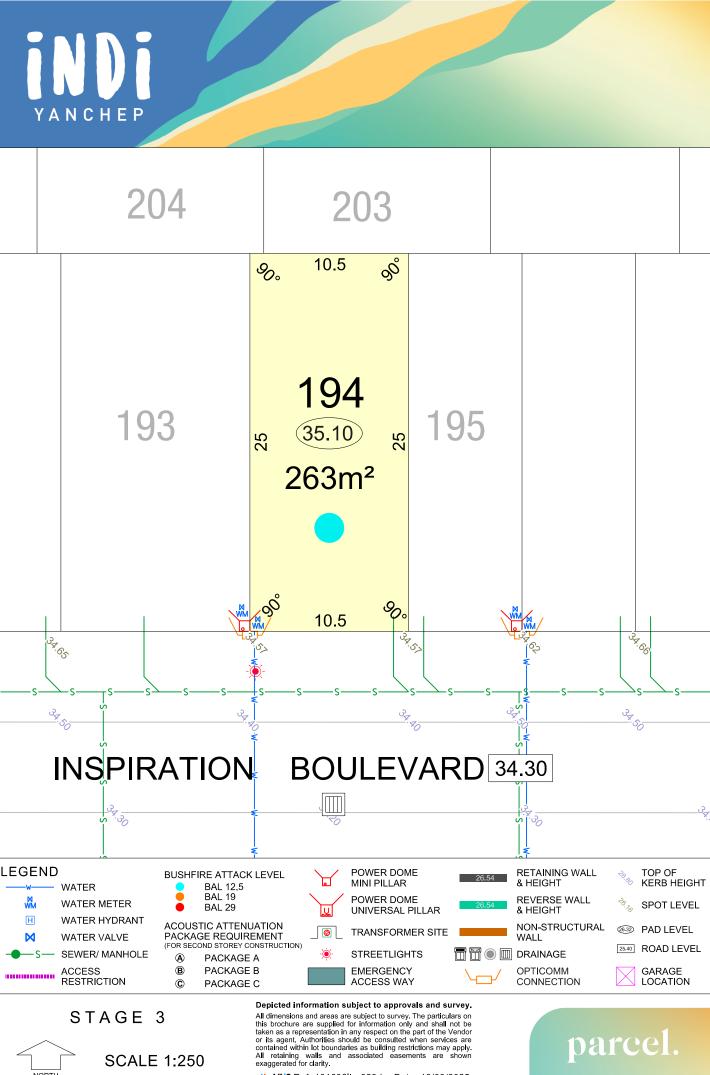

MNG.Ref: 101636lip-023d Date: 18/03/2025

parcel.

STAGE 3

**SCALE 1:250** 

## Depicted information subject to approvals and survey.

All dimensions and areas are subject to survey. The particulars on this brochure are supplied for information only and shall not be taken as a representation in any respect on the part of the Vendor or its agent. Authorities should be consulted when services are contained within lot boundaries as building restrictions may apply. All retaining walls and associated easements are shown exaggerated for clarity.

**MNG.**Ref: 101636lip-023d Date: 18/03/2025 parcel.

or its agent. Authorities should be consulted when services are contained within lot boundaries as building restrictions may apply. All retaining walls and associated easements are shown exaggerated for clarity.