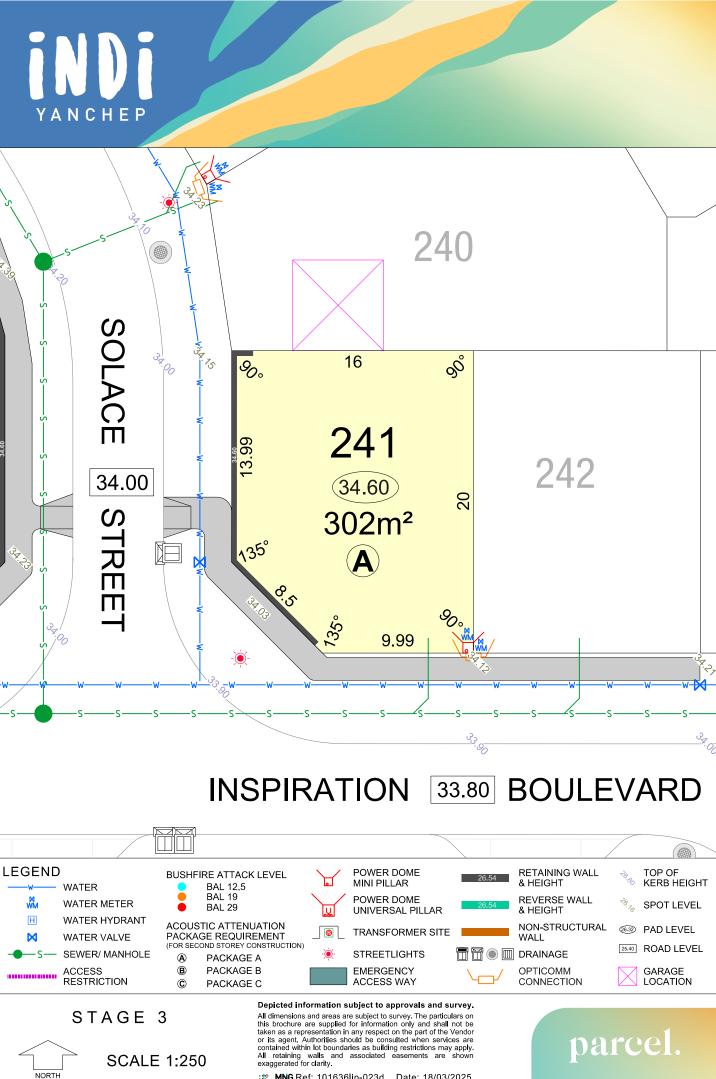

STAGE 3

SCALE 1:1000 @ A2

All dimensions and areas are subject to survey. The particulars on this brochure are supplied for information only and shall not be taken as a representation in any respect on the part of the Vendor or its agent. Authorities should be consulted when services are contained within lot boundaries as building restrictions may apply. All retaining walls and associated easements are shown exaggerated for clarity.

parcel.

MNG. Ref: 101636lip-023d Date: 18/03/2025

**SCALE 1:250** 

All dimensions and areas are subject to survey. The particulars on this brochure are supplied for information only and shall not be taken as a representation in any respect on the part of the Vendor or its agent. Authorities should be consulted when services are contained within lot boundaries as building restrictions may apply. All retaining walls and associated easements are shown exaggerated for clarity.

MNG.Ref: 101636lip-023d Date: 18/03/2025

parcel.

**SCALE 1:250** 

MNG.Ref: 101636lip-023d Date: 18/03/2025

MNG.Ref: 101636lip-023d Date: 18/03/2025

MNG.Ref: 101636lip-023d Date: 18/03/2025

taken as a representation in any respect on the part of the Vendor or its agent. Authorities should be consulted when services are All retaining walls and associated easements are shown exaggerated for clarity.

**SCALE 1:250** 

**MNG.** Ref: 101636lip-023d Date: 18/03/2025

STAGE 3