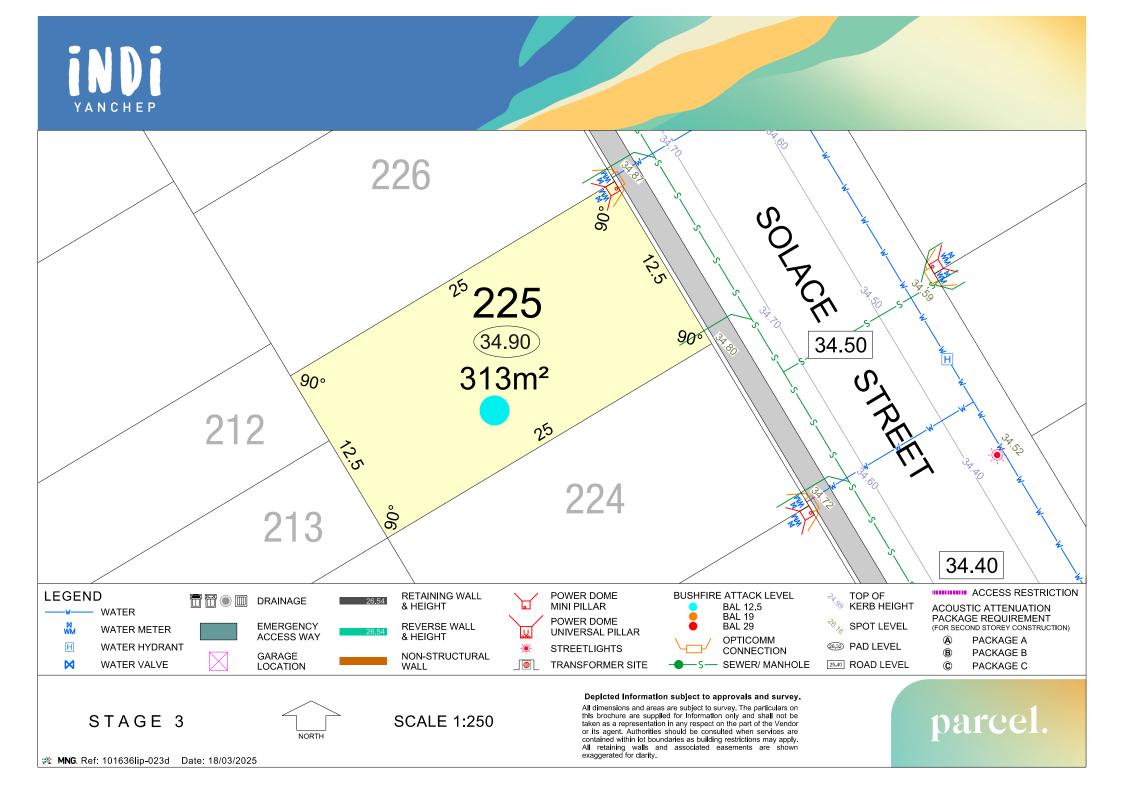

STAGE 3

**SCALE 1:250** 

All dimensions and areas are subject to survey. The particulars on this brochure are supplied for Information only and shall not be taken as a representation in any respect on the part of the Vendor or its agent. Authorities should be consulted when services are contained within lot boundaries as building restrictions may apply. All retaining walls and associated easements are shown exaggerated for clarity.

STAGE 3

**SCALE 1:250** 

## Depicted Information subject to approvals and survey.

All dimensions and areas are subject to survey. The particulars on this brochure are supplied for Information only and shall not be taken as a representation in any respect on the part of the Vendor or its agent. Authorities should be consulted when services are contained within lot boundaries as building restrictions may apply. All retaining walls and associated easements are shown exaggerated for clarity.