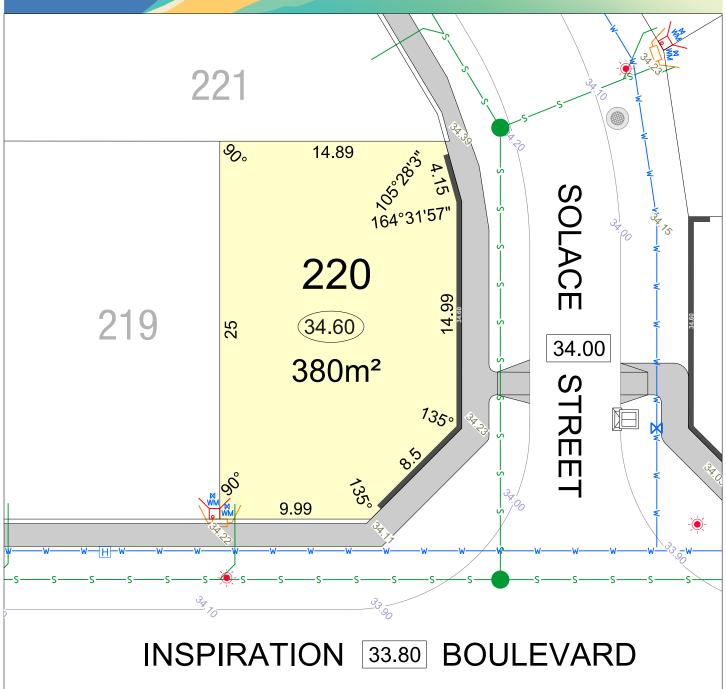

**MNG.** Ref: 101636lip-023d Date: 18/03/2025

or its agent. Authorities should be consulted when services are contained within lot boundaries as building restrictions may apply. All retaining walls and associated easements are shown exaggerated for clarity.

STAGE 3

**SCALE 1:250** 

## Depicted information subject to approvals and survey.

All dimensions and areas are subject to survey. The particulars on this brochure are supplied for information only and shall not be taken as a representation in any respect on the part of the Vendor or its agent. Authorities should be consulted when services are contained within lot boundaries as building restrictions may apply. All retaining walls and associated easements are shown exaggerated for clarity.

MNG.Ref: 101636lip-023d Date: 18/03/2025

parcel.

STAGE 3

**SCALE 1:250** 