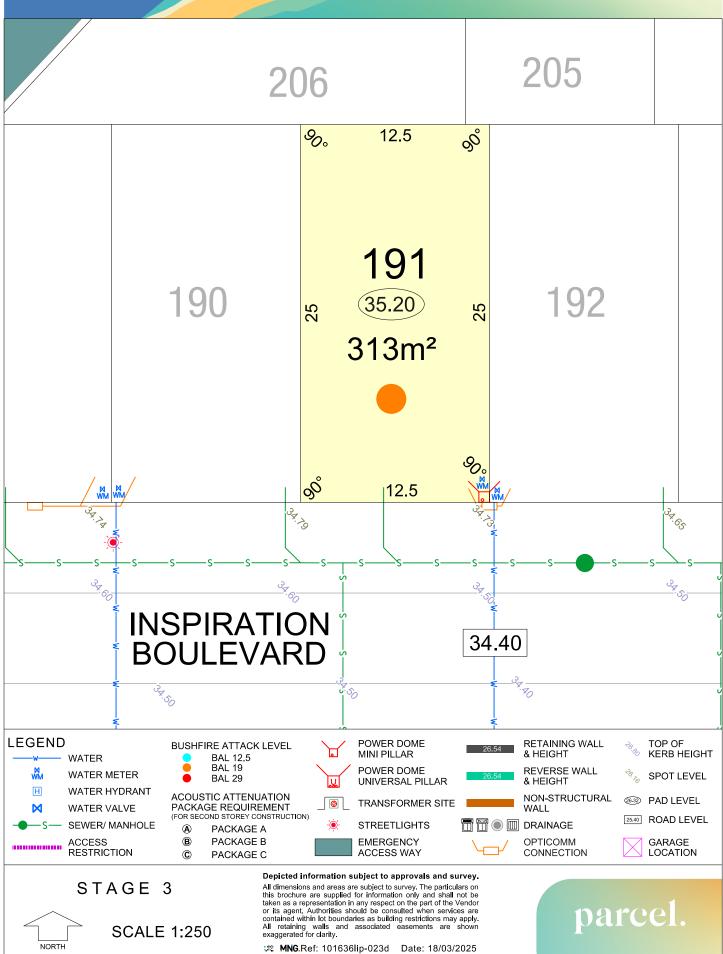

STAGE 3

SCALE 1:1000 @ A2

All dimensions and areas are subject to survey. The particulars on this brochure are supplied for information only and shall not be taken as a representation in any respect on the part of the Vendor or its agent. Authorities should be consulted when services are contained within lot boundaries as building restrictions may apply. All retaining walls and associated easements are shown exaggerated for clarity.

parcel.

MNG. Ref: 101636lip-023d Date: 18/03/2025

**SCALE 1:250** 

All dimensions and areas are subject to survey. The particulars on this brochure are supplied for information only and shall not be taken as a representation in any respect on the part of the Vendor or its agent. Authorities should be consulted when services are contained within lot boundaries as building restrictions may apply. All retaining walls and associated easements are shown exaggerated for clarity.

MNG.Ref: 101636lip-023d Date: 18/03/2025

parcel.

**SCALE 1:250** 

MNG.Ref: 101636lip-023d Date: 18/03/2025

MNG.Ref: 101636lip-023d Date: 18/03/2025

MNG.Ref: 101636lip-023d Date: 18/03/2025

taken as a representation in any respect on the part of the Vendor or its agent. Authorities should be consulted when services are All retaining walls and associated easements are shown exaggerated for clarity.

**SCALE 1:250** 

**MNG.** Ref: 101636lip-023d Date: 18/03/2025

STAGE 3