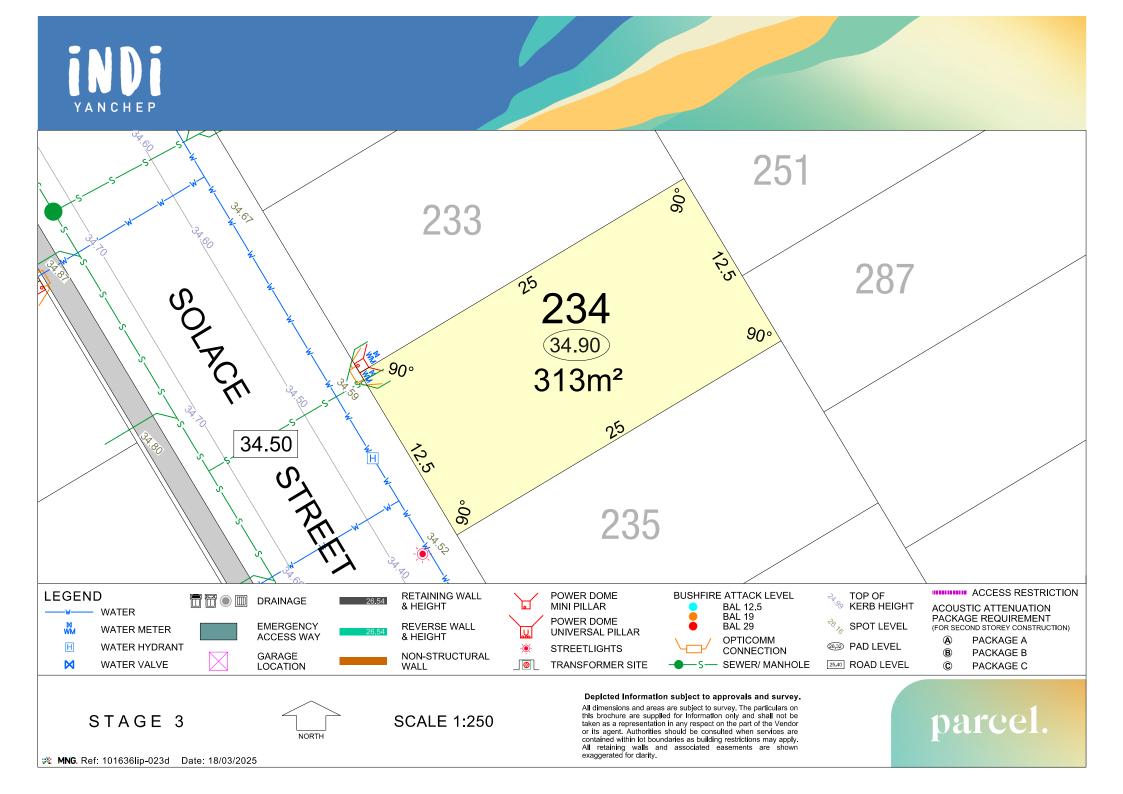

STAGE 3

**SCALE 1:250** 

All dimensions and areas are subject to survey. The particulars on this brochure are supplied for Information only and shall not be taken as a representation in any respect on the part of the Vendor or its agent. Authorities should be consulted when services are contained within lot boundaries as building restrictions may apply. All retaining walls and associated easements are shown exaggerated for clarity.

## Depicted Information subject to approvals and survey.

All dimensions and areas are subject to survey. The particulars on this brochure are supplied for Information only and shall not be taken as a representation in any respect on the part of the Vendor or its agent. Authorities should be consulted when services are contained within lot boundaries as building restrictions may apply. All retaining walls and associated easements are shown exaggerated for clarity.