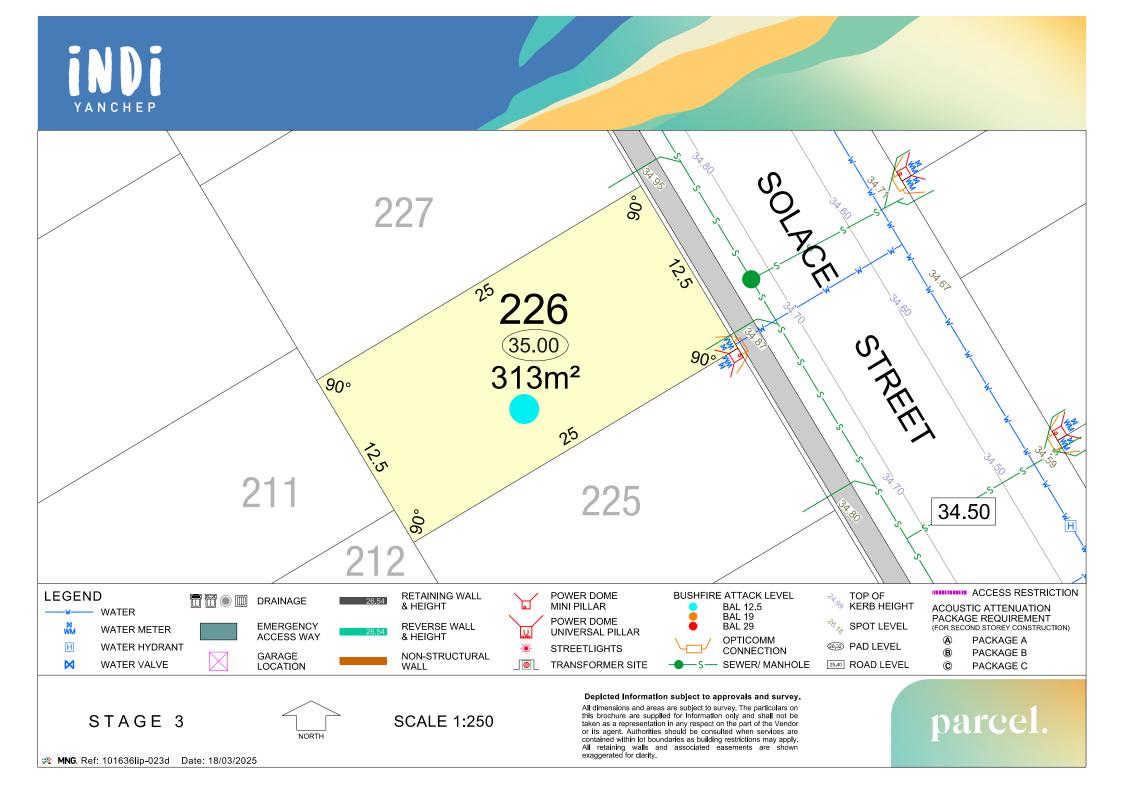

MNG.Ref: 101636lip-023d Date: 18/03/2025

parcel.

STAGE 3

**SCALE 1:250** 

## Depicted information subject to approvals and survey.

All dimensions and areas are subject to survey. The particulars on this brochure are supplied for information only and shall not be taken as a representation in any respect on the part of the Vendor or its agent. Authorities should be consulted when services are contained within lot boundaries as building restrictions may apply. All retaining walls and associated easements are shown exaggerated for clarity.

**MNG.**Ref: 101636lip-023d Date: 18/03/2025 parcel.

or its agent. Authorities should be consulted when services are contained within lot boundaries as building restrictions may apply. All retaining walls and associated easements are shown exaggerated for clarity.