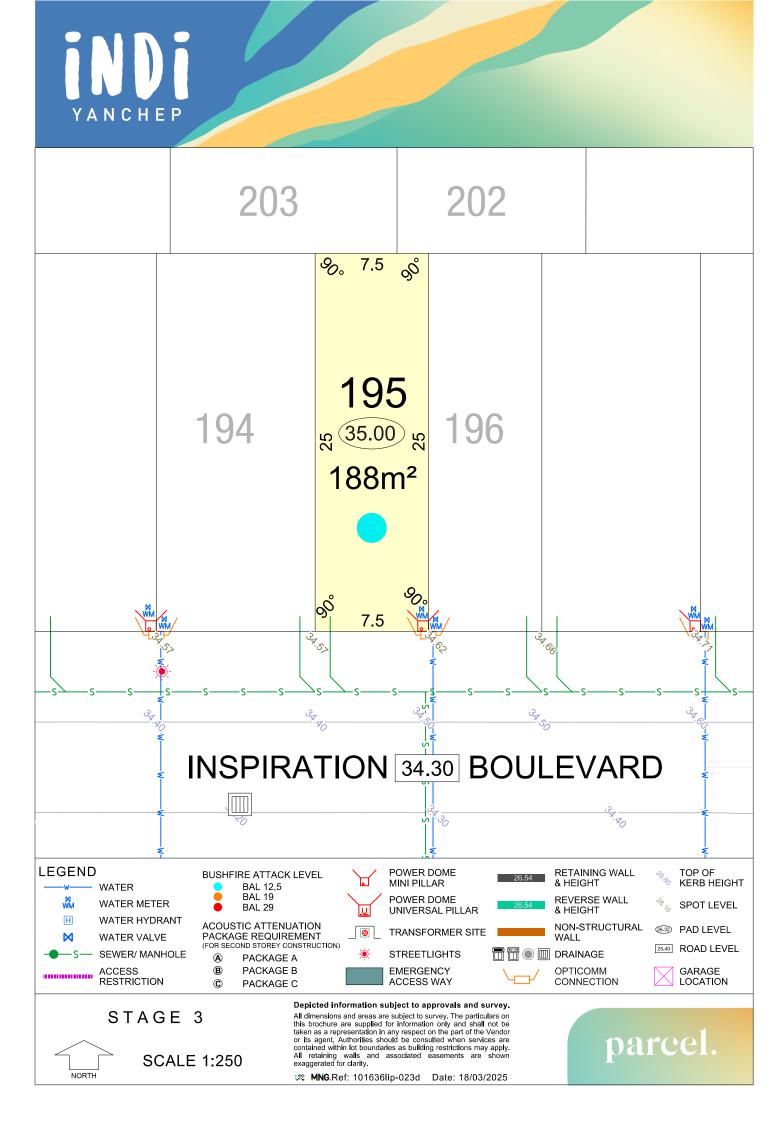

STAGE 3

SCALE 1:1000 @ A2

All dimensions and areas are subject to survey. The particulars on this brochure are supplied for information only and shall not be taken as a representation in any respect on the part of the Vendor or its agent. Authorities should be consulted when services are contained within lot boundaries as building restrictions may apply. All retaining walls and associated easements are shown exaggerated for clarity.

parcel.

MNG. Ref: 101636lip-023d Date: 18/03/2025

**SCALE 1:250** 

All dimensions and areas are subject to survey. The particulars on this brochure are supplied for information only and shall not be taken as a representation in any respect on the part of the Vendor or its agent. Authorities should be consulted when services are contained within lot boundaries as building restrictions may apply. All retaining walls and associated easements are shown exaggerated for clarity.

MNG.Ref: 101636lip-023d Date: 18/03/2025

parcel.

**SCALE 1:250** 

MNG.Ref: 101636lip-023d Date: 18/03/2025

MNG.Ref: 101636lip-023d Date: 18/03/2025

MNG.Ref: 101636lip-023d Date: 18/03/2025

taken as a representation in any respect on the part of the Vendor or its agent. Authorities should be consulted when services are All retaining walls and associated easements are shown exaggerated for clarity.

**SCALE 1:250** 

**MNG.** Ref: 101636lip-023d Date: 18/03/2025

STAGE 3