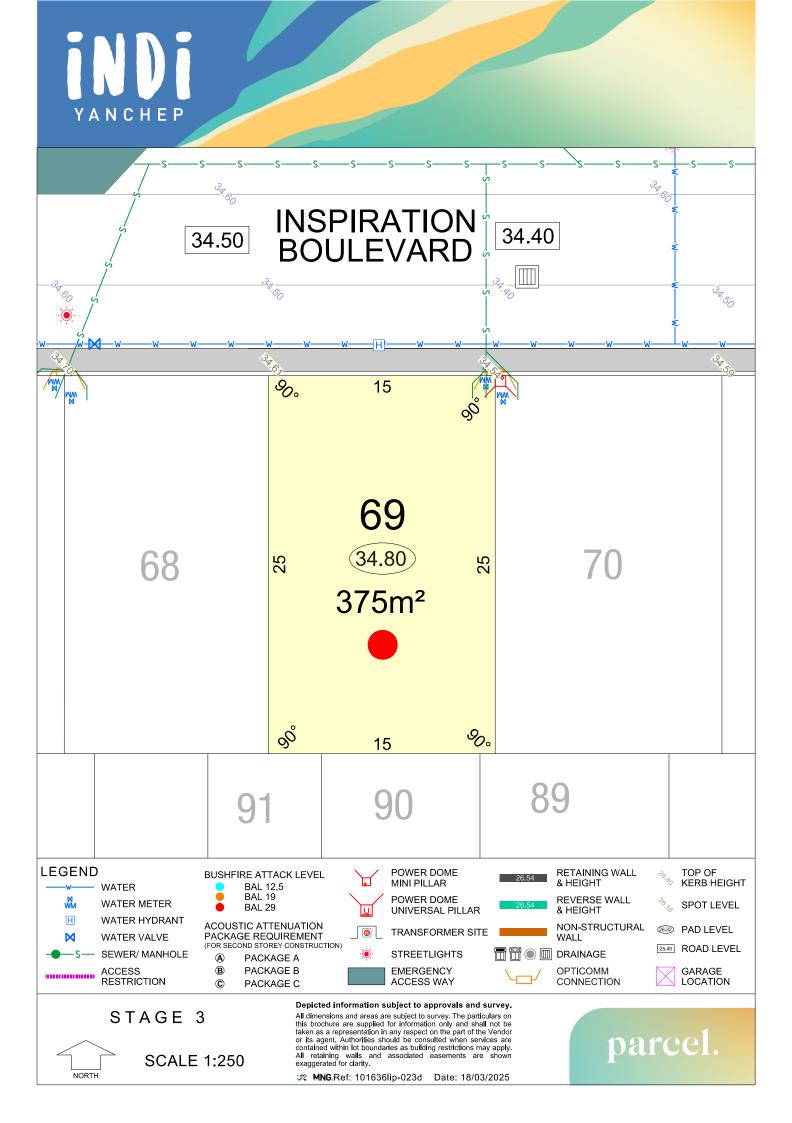

parcel.

MNG. Ref: 101636lip-023d Date: 18/03/2025

**SCALE 1:250** 

All dimensions and areas are subject to survey. The particulars on this brochure are supplied for information only and shall not be taken as a representation in any respect on the part of the Vendor or its agent. Authorities should be consulted when services are contained within lot boundaries as building restrictions may apply. All retaining walls and associated easements are shown exaggerated for clarity.

MNG.Ref: 101636lip-023d Date: 18/03/2025

parcel.

**SCALE 1:250** 

MNG.Ref: 101636lip-023d Date: 18/03/2025

MNG.Ref: 101636lip-023d Date: 18/03/2025

MNG.Ref: 101636lip-023d Date: 18/03/2025

taken as a representation in any respect on the part of the Vendor or its agent. Authorities should be consulted when services are All retaining walls and associated easements are shown exaggerated for clarity.

**SCALE 1:250** 

**MNG.** Ref: 101636lip-023d Date: 18/03/2025

STAGE 3