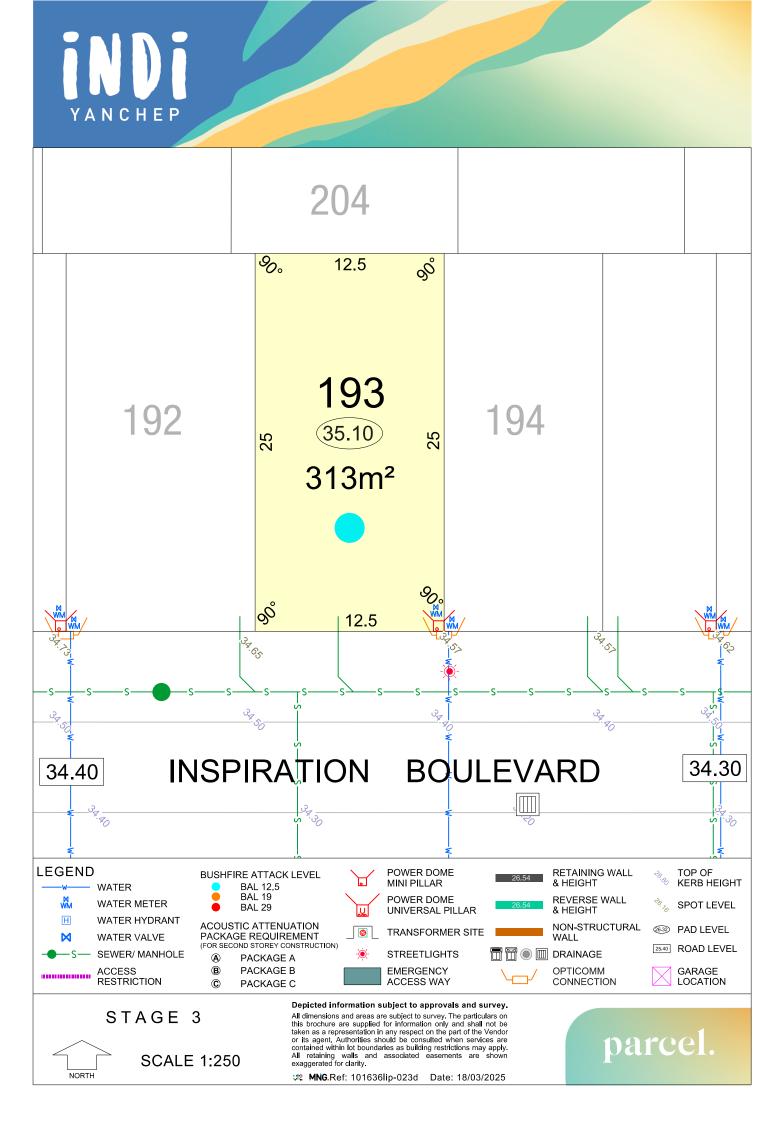

STAGE 3

SCALE 1:1000 @ A2

All dimensions and areas are subject to survey. The particulars on this brochure are supplied for information only and shall not be taken as a representation in any respect on the part of the Vendor or its agent. Authorities should be consulted when services are contained within lot boundaries as building restrictions may apply. All retaining walls and associated easements are shown exaggerated for clarity.

parcel.

MNG. Ref: 101636lip-023d Date: 18/03/2025

**SCALE 1:250** 

All dimensions and areas are subject to survey. The particulars on this brochure are supplied for information only and shall not be taken as a representation in any respect on the part of the Vendor or its agent. Authorities should be consulted when services are contained within lot boundaries as building restrictions may apply. All retaining walls and associated easements are shown exaggerated for clarity.

MNG.Ref: 101636lip-023d Date: 18/03/2025

parcel.

**SCALE 1:250** 

MNG.Ref: 101636lip-023d Date: 18/03/2025

MNG.Ref: 101636lip-023d Date: 18/03/2025

MNG.Ref: 101636lip-023d Date: 18/03/2025

taken as a representation in any respect on the part of the Vendor or its agent. Authorities should be consulted when services are All retaining walls and associated easements are shown exaggerated for clarity.

**SCALE 1:250** 

**MNG.** Ref: 101636lip-023d Date: 18/03/2025

STAGE 3