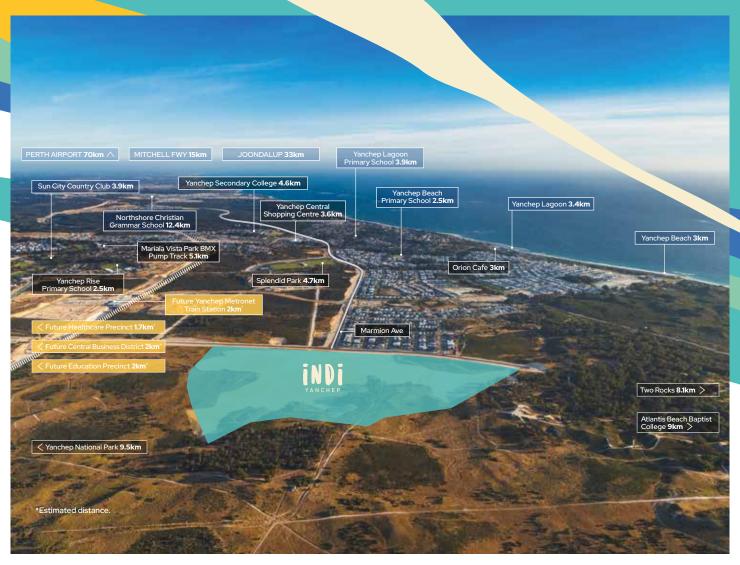

188m<sup>2</sup>-498m<sup>2</sup>
LOT SIZE RANGE

56km TO PERTH CBD

6 min to good times at Orion Café

parcel.

#### **EDUCATION**

- Yanchep Beach Primary School
- Yanchep Lagoon Primary School
- Yanchep Rise Primary School
- Yanchep Secondary College
- Future Yanchep private school
- ECU Joondalup

### **HEALTHCARE**

- Yanchep Medical Centre on Village Row
- Joondalup Hospital (30 minutes)
- Aged care facilities close by
- Pharmacy 777 in Yanchep Central Shopping Centre
- Future Yanchep Health Precinct

#### **PARKS AND BEACHES**

- · Yanchep National Park
- · Yanchep Beach Park
- Mariala Vista Park & BMX track
- Yanchep Lagoon
- Splendid Park

#### **SHOPPING**

- Yanchep Central Shopping Centre
- Aldi Yanchep
- Lakeside Joondalup Shopping Centre (30 minutes)
- Future Central Business District

## **RECREATION**

- Sun City Golf Course
- Yanchep Sports Club
- Yanchep Surf Life Saving Club
- Charnwood Reserve Basketball Court
- · Yanchep Districts Junior Football Club
- · Yanchep Community Men's Shed

#### **TRANSPORT**

- Future Yanchep Train Station, part of METRONET
- Convenient bus links
- Easy access to Wanneroo Road, Marmion Avenue, and the new Mitchell Freeway extension

#### **CAFES & RESTAURANTS**

- Orion Café
- Yanchep Beach Lagoon Café
- Yanchep Café & Gourmet Deli
- Block Smoke and Grill
- Lil' Sistas